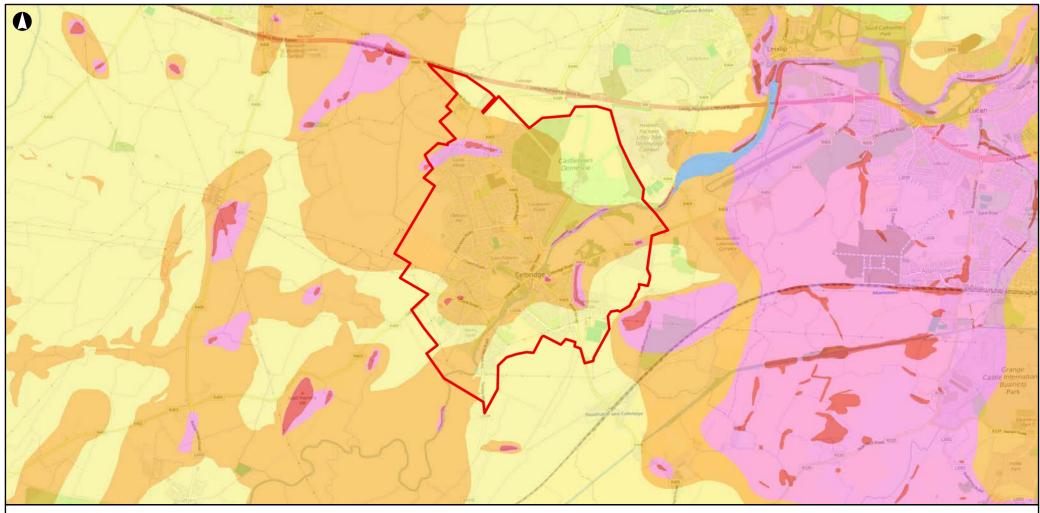

# **ARUP**

50 Ringsend Road Dublin 4 Tel +353 (0)1 233 4455 Fax +353 (0)1 668 3169 www.arup.com

Client

**Kildare County Council** 

loh Title

Draft LAP Boundary

X - Rock at or near Surface or Karst

E - Extreme

H - High

M - Moderate

L - Low

Water

Associated datasets and digital information objects connected to this resource are available at the GSI Groundwater Data Viewer managed by the Geological Survey of Ireland. http://spatial.dcenr.gov.ie/GeologicalSurvey/Groundwater/index.html

Service Layer Credits: © OpenStreetMap (and) contributors, CC-BY-SA

| P1    | 25-08-16 | LD     | JL   | SW   |
|-------|----------|--------|------|------|
|       |          |        |      |      |
| Issue | Date     | Ву     | Chkd | Appd |
|       |          | Metres |      |      |
|       |          |        |      |      |