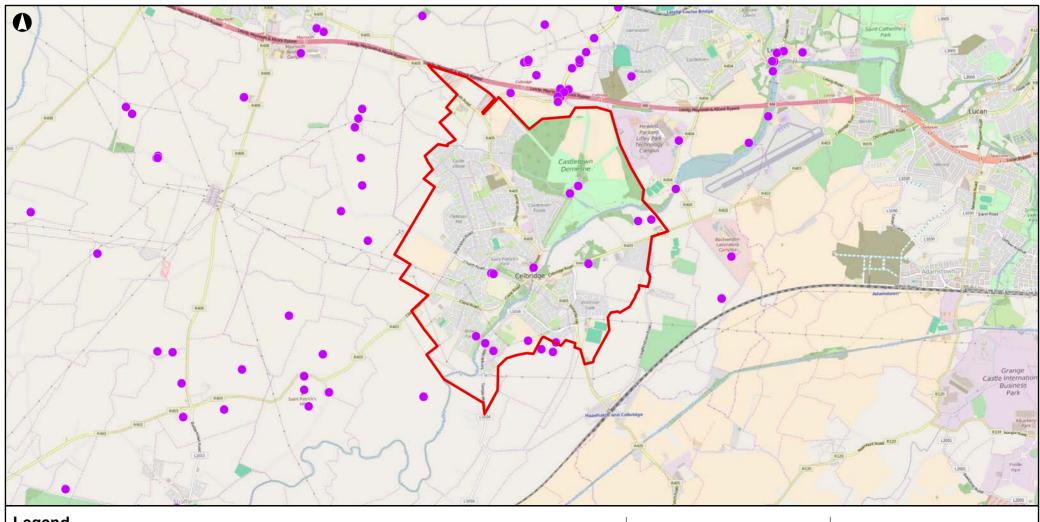

LAP 2016-2022 SEA

National Monuments

Associated datasets and digital information objects connected to this resource are available at: Historic Environment Viewer Managed by Department of Arts, Heritage, Regional, Rural and Gaeltacht Affairs http://webgis.archaeology.ie/historicenvironment/