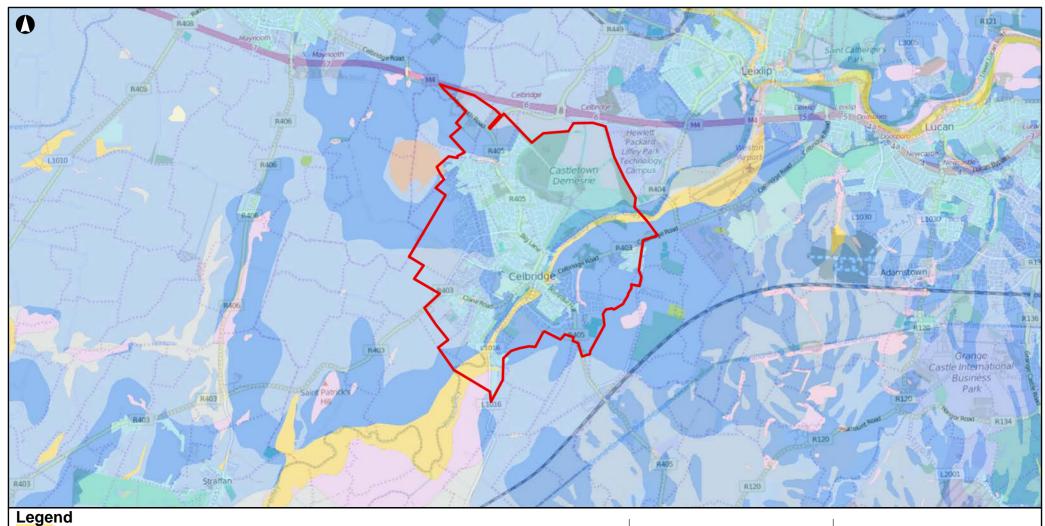

## Legend

Draft LAP Boundary

Draft LAP Boundary Buffer

Special Area of Conservation

Proposed Natural Heritage Areas

Natural Heritage Areas

Special Protection Areas

The following ecological designated sites within 5km of Celbridge are labelled on the map:

000128 Liffey Valley 001398 Rye Water Valley/Carton

002103 Royal Canal

002104 Grand Canal

Associated datasets and digital information objects connected to this resource are available at the EPA GeoPortal managed by Environmental Protection Agency Ireland http://gis.epa.ie/GetData/Download