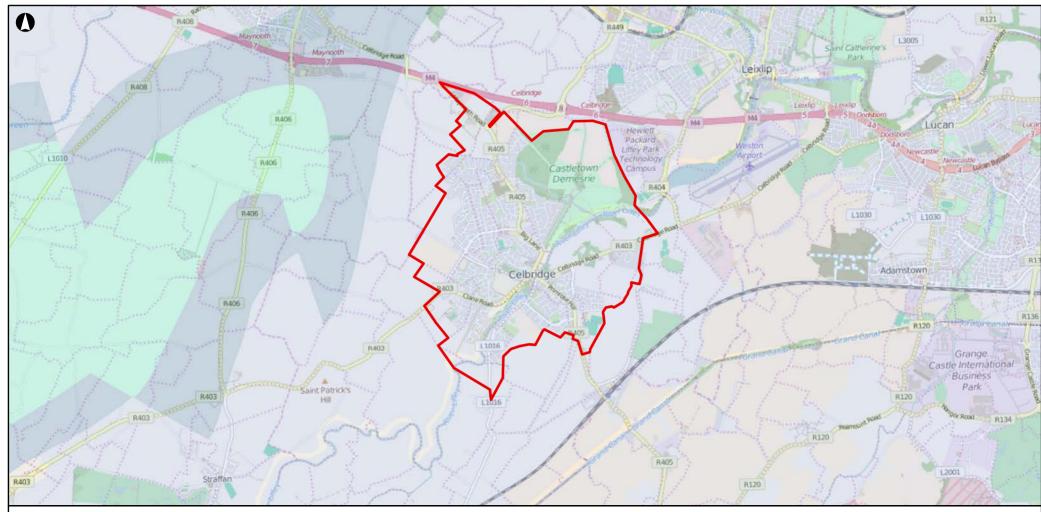

# **ARUP**

50 Ringsend Road Dublin 4 Tel +353 (0)1 233 4455 Fax +353 (0)1 668 3169 www.arup.com

Client

Kildare County Council

ob Title

AlluvMIN - Mineral alluvium

BminDW - Grey Brown Podzolics / Brown Earths Basic

BminPD - Surface water Gleys / Ground water Gleys Basic

BminPDPT - Peaty Gleys Basic Parent Materials Basic

BminSP - Surface water Gleys / Gorund water Gleys Shallow

BminSW- Renzinas / Lithosols

Cut - Raised Bog cutaway/ cutover

Lac

Made

Water

Draft LAP Boundary

Associated datasets and digitial information objects connected to this resource are available at: EPA GeoPortal managed by Environmental Protection Agency Ireland http://gis.epa.ie/GetData/Download