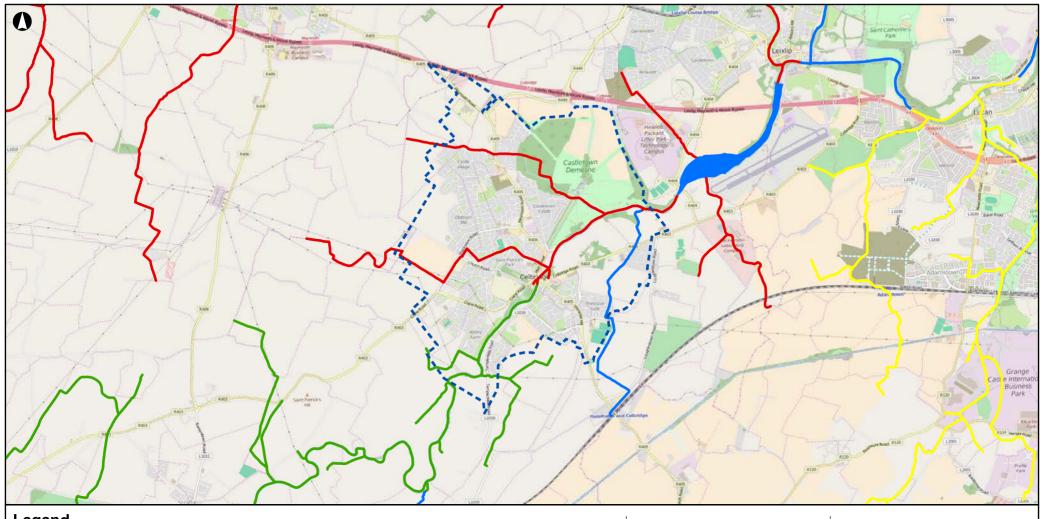

# Legend

Draft LAP Boundary

At risk of not achieving good status

Possibly at risk of not achieving good status

Associated datasets and digital information objects connected to this resource: WFD River Waterbodies Risk Score

Sourced from Environmental Protection Agency Ireland Map Viewer http://gis.epa.ie/Envision

Service Layer Credits: © OpenStreetMap (and) contributors, CC-BY-SA

| P1     | 25-08-16 | LD | JL   | SW   |  |
|--------|----------|----|------|------|--|
|        |          |    |      |      |  |
| Issue  | Date     | Ву | Chkd | Appd |  |
| Metres |          |    |      |      |  |
| _      |          |    |      |      |  |