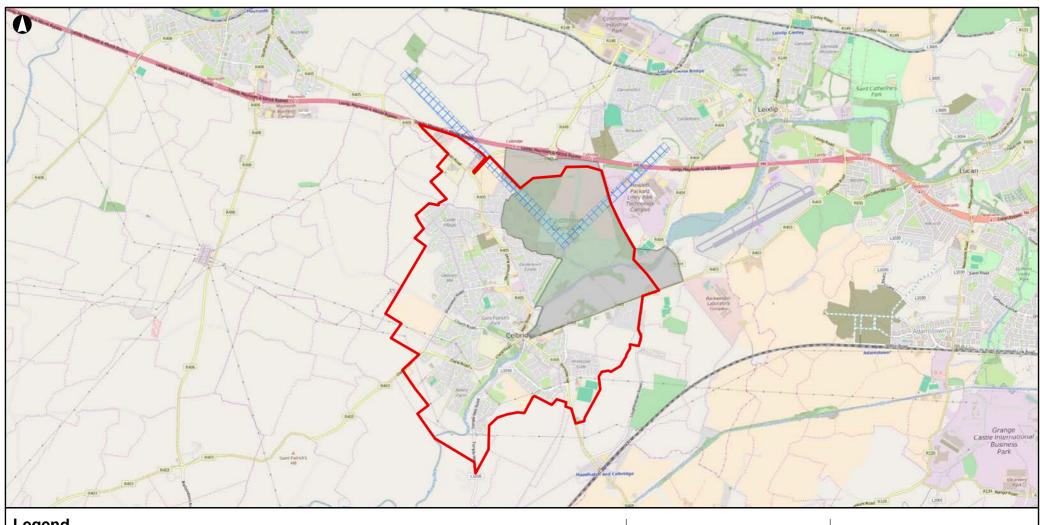

## **Castletownhouse Views**

Protected Views

Service Layer Credits: @ OpenStreetMap (and) contributors, CC-BY-SA

| P1     | 25-08-16 | LD | JL   | SW   |  |  |  |
|--------|----------|----|------|------|--|--|--|
|        |          |    |      |      |  |  |  |
| Issue  | Date     | Ву | Chkd | Appd |  |  |  |
| Metres |          |    |      |      |  |  |  |