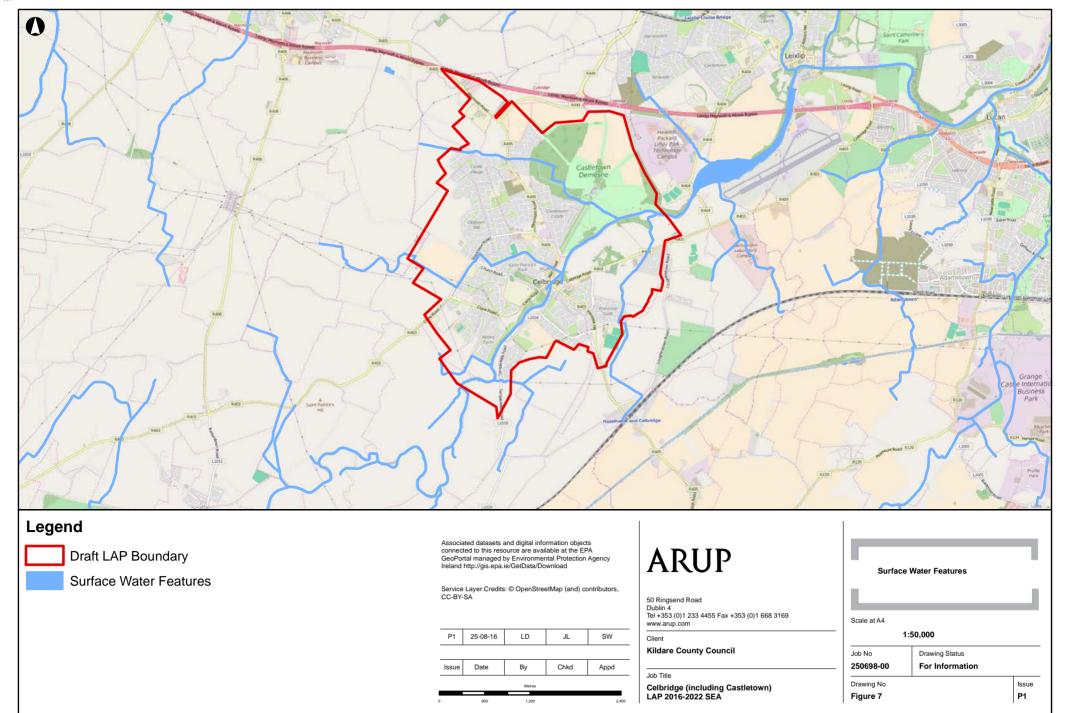

# Legend

Draft LAP Boundary

At risk of not achieving good status

Possibly at risk of not achieving good status

Associated datasets and digital information objects connected to this resource: WFD River Waterbodies Risk Score

Sourced from Environmental Protection Agency Ireland Map Viewer http://gis.epa.ie/Envision

Service Layer Credits: © OpenStreetMap (and) contributors, CC-BY-SA

| P1     | 25-08-16 | LD | JL   | SW   |  |
|--------|----------|----|------|------|--|
|        |          |    |      |      |  |
| Issue  | Date     | Ву | Chkd | Appd |  |
| Metres |          |    |      |      |  |
| _      |          |    |      |      |  |