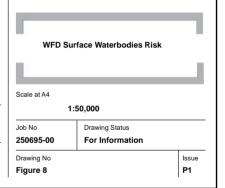

# Legend

Draft LAP Boundary

At risk of not achieving good status

Possibly at risk of not achieving good status

Associated datasets and digital information objects connected to this resource: WFD River Waterbodies Risk Score

Sourced from Environmental Protection Agency Ireland Map Viewer http://gis.epa.ie/Envision

Service Layer Credits: © OpenStreetMap (and) contributors, CC-BY-SA

| P1     | 25-08-16 | LD | JL   | SW   |  |
|--------|----------|----|------|------|--|
|        |          |    |      |      |  |
| Issue  | Date     | Ву | Chkd | Appd |  |
| Metres |          |    |      |      |  |
| _      |          |    |      |      |  |