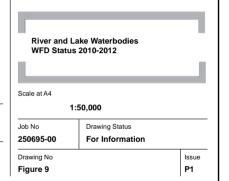

## Lake Waterbody WFD Status

Unassigned

## **River Waterbody WFD Status**

- Good

Moderate

Poor

Unassigned

Associated datasets and digital information objects connected to this resource available at: EPA Map Viewerl managed by Environmental http://gis.epa.ie/Envision