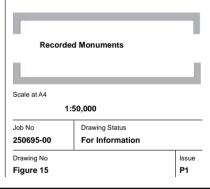

# **ARUP**

50 Ringsend Road Dublin 4 Tel +353 (0)1 233 4455 Fax +353 (0)1 668 3169 www.arup.com

Client

**Kildare County Council** 

Job Title

Draft LAP Boundary

Protected Structures

Associated datasets and digital information objects connected to this resource are available at: Historic Environment Viewer Managed by Department of Arts, Heritage, Regional, Rural and Gaeltacht Affairs http://webgis.archaeology.ie/historicenvironment/