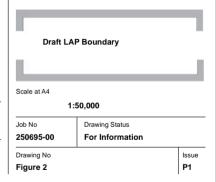

## Legend

Draft LAP Boundary

Draft LAP Boundary Buffer

Special Area of Conservation

Proposed Natural Heritage Areas

Natural Heritage Areas

Special Protection Areas

The following ecological designated sites within 5km of Celbridge are labelled on the map:

000128 Liffey Valley 001398 Rye Water Valley/Carton

002103 Royal Canal

002104 Grand Canal

Associated datasets and digital information objects connected to this resource are available at the EPA GeoPortal managed by Environmental Protection Agency Ireland http://gis.epa.ie/GetData/Download