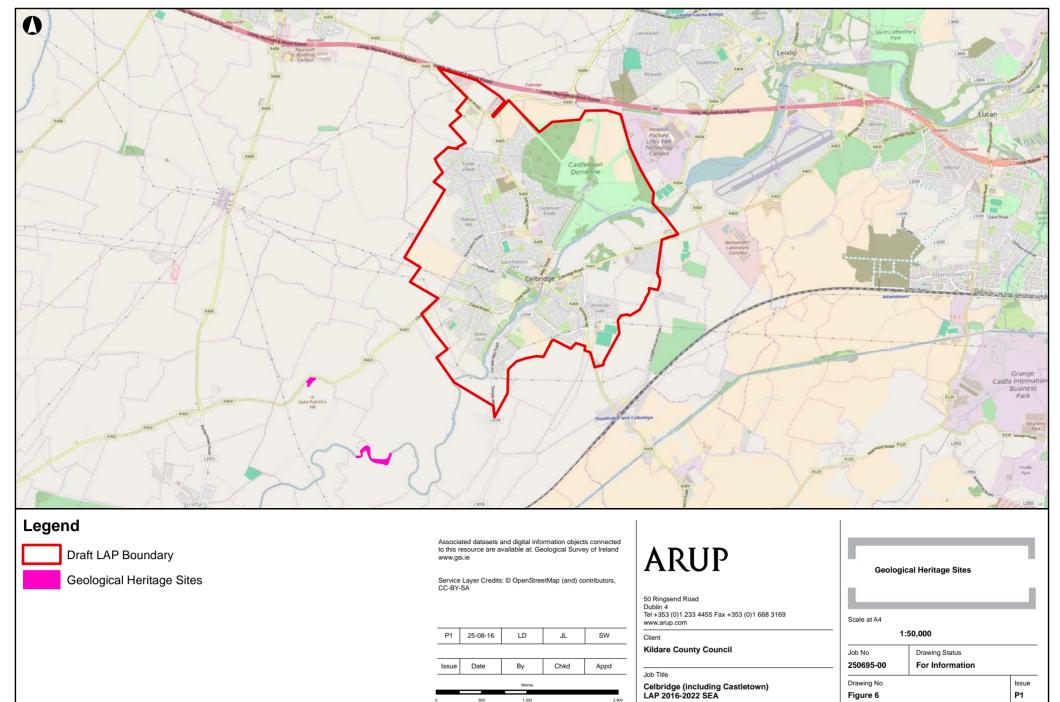

Draft LAP Boundary

Service Layer Credits: © OpenStreetMap (and) contributors, CC-BY-SA

| P1     | 25-08-16 | LD | JL   | SW   |  |
|--------|----------|----|------|------|--|
|        |          |    |      |      |  |
| Issue  | Date     | Ву | Chkd | Appd |  |
| Metres |          |    |      |      |  |

## Legend

Draft LAP Boundary

Draft LAP Boundary Buffer

Special Area of Conservation

Proposed Natural Heritage Areas

Natural Heritage Areas

Special Protection Areas

The following ecological designated sites within 5km of Celbridge are labelled on the map:

000128 Liffey Valley 001398 Rye Water Valley/Carton

002103 Royal Canal

002104 Grand Canal

Associated datasets and digital information objects connected to this resource are available at the EPA GeoPortal managed by Environmental Protection Agency Ireland http://gis.epa.ie/GetData/Download