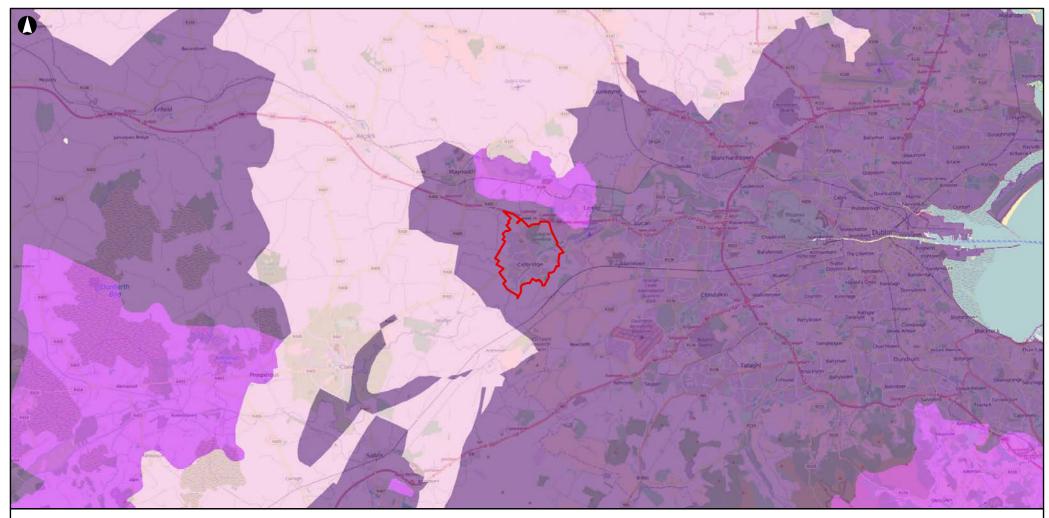

# Legend

Draft LAP Boundary

At risk of not achieving good status

Possibly at risk of not achieving good status

Associated datasets and digital information objects connected to this resource: WFD River Waterbodies Risk Score

Sourced from Environmental Protection Agency Ireland Map Viewer http://gis.epa.ie/Envision

Service Layer Credits: © OpenStreetMap (and) contributors, CC-BY-SA

| P1     | 25-08-16 | LD | JL   | SW   |  |
|--------|----------|----|------|------|--|
|        |          |    |      |      |  |
| Issue  | Date     | Ву | Chkd | Appd |  |
| Metres |          |    |      |      |  |
| _      |          |    |      |      |  |