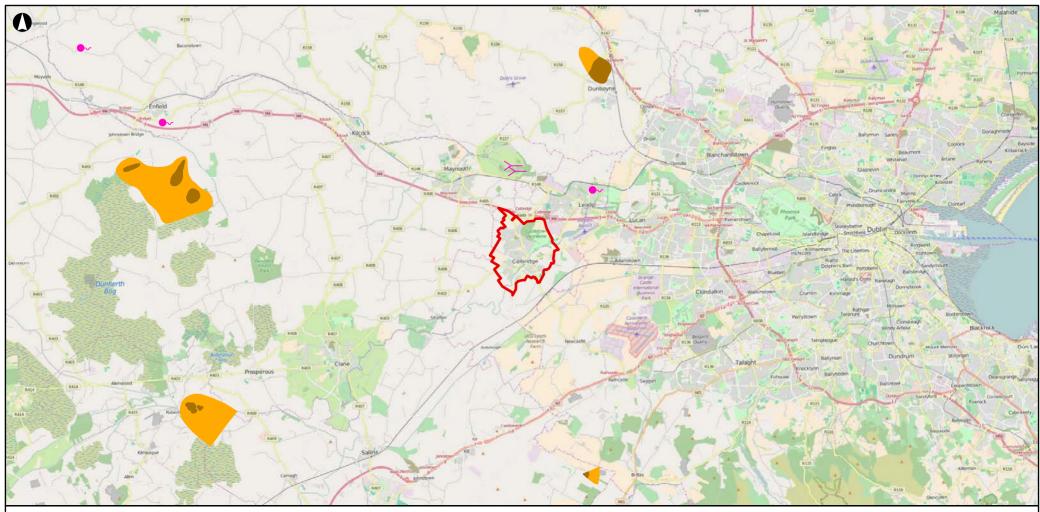

## **Rivers for Drinking Water**

Liffey

# **Groundwater for Drinking Water**

Associated datasets and digital information objects connected to this resource are available at the EPA Map Viewerl managed by Environmental Protection Agency Ireland http://gis.epa.ie/Envision

# WFD Groundwater Waterbody Risk Scale at A4 1:200,000 Job No Drawing Status 250695-00 For Information Drawing No Issue Figure 13

Naas - Good

Swords - Good

Issue

P1

Drawing No

Figure 14

Celbridge (including Castletown)