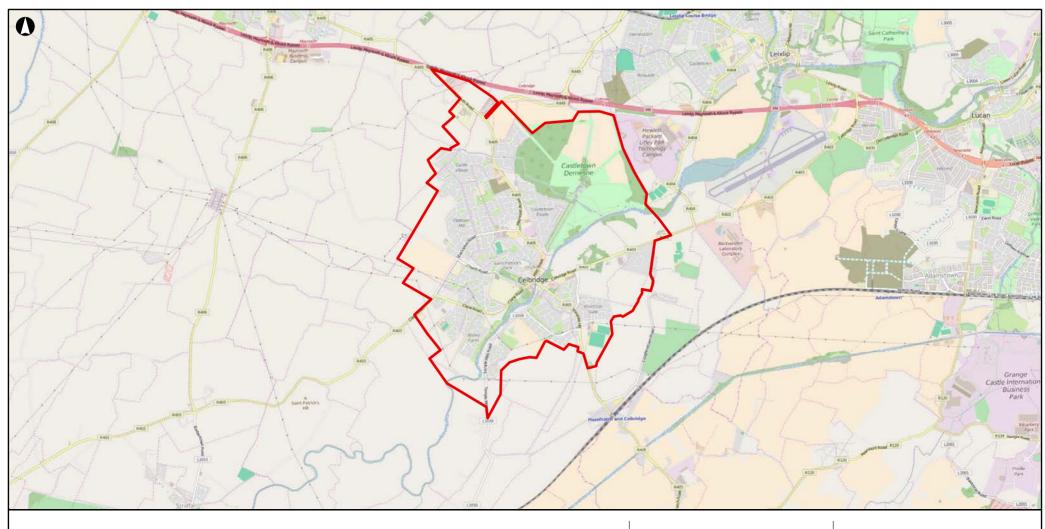

Draft LAP Boundary

Service Layer Credits: © OpenStreetMap (and) contributors, CC-BY-SA

| P1     | 25-08-16 | LD | JL   | SW   |  |
|--------|----------|----|------|------|--|
|        |          |    |      |      |  |
| Issue  | Date     | Ву | Chkd | Appd |  |
| Metres |          |    |      |      |  |