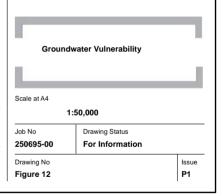

# **Groundwater for Drinking Water**

Associated datasets and digital information objects connected to this resource are available at the EPA Map Viewerl managed by Environmental Protection Agency Ireland http://gis.epa.ie/Envision

Service Layer Credits: © OpenStreetMap (and) contributors, CC-BY-SA

| P1     | 25-08-16 | LD | JL   | SW   |  |  |
|--------|----------|----|------|------|--|--|
|        |          |    |      |      |  |  |
| Issue  | Date     | Ву | Chkd | Appd |  |  |
| Metres |          |    |      |      |  |  |
|        |          |    |      |      |  |  |