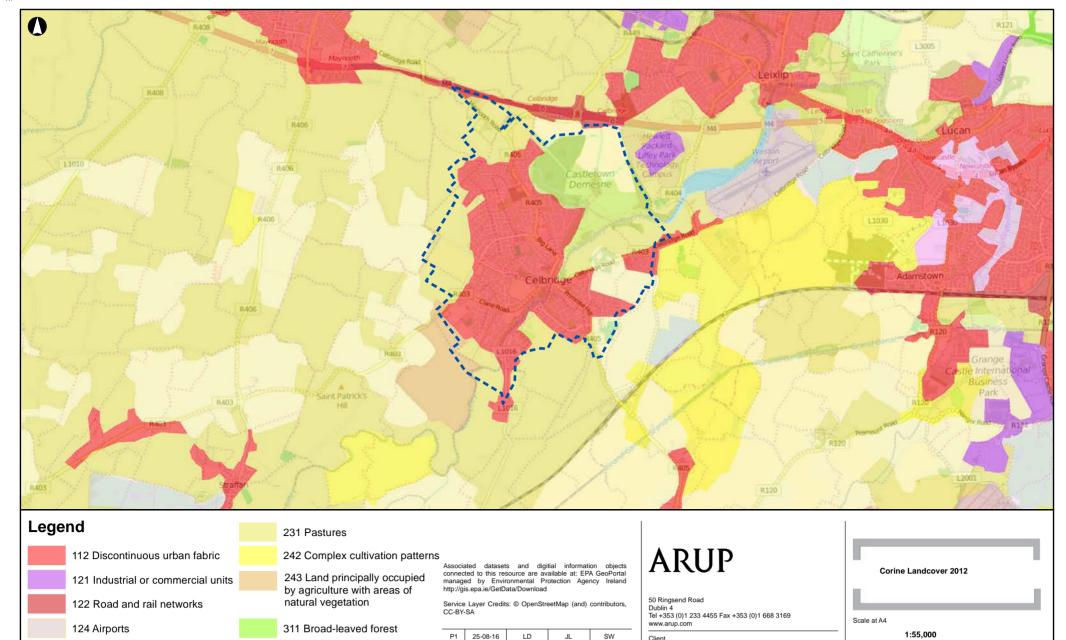

Celbridge (including Castletown) LAP 2016-2022 SEA Job No

250695-00

Drawing No

Figure 17

Drawing Status

For Information

313 Mixed forest

512 Water bodies

Draft LAP Boundary

141 Green urban sites

211 Non-irrigated land

142 Sport and leisure facilities

Issue

P1