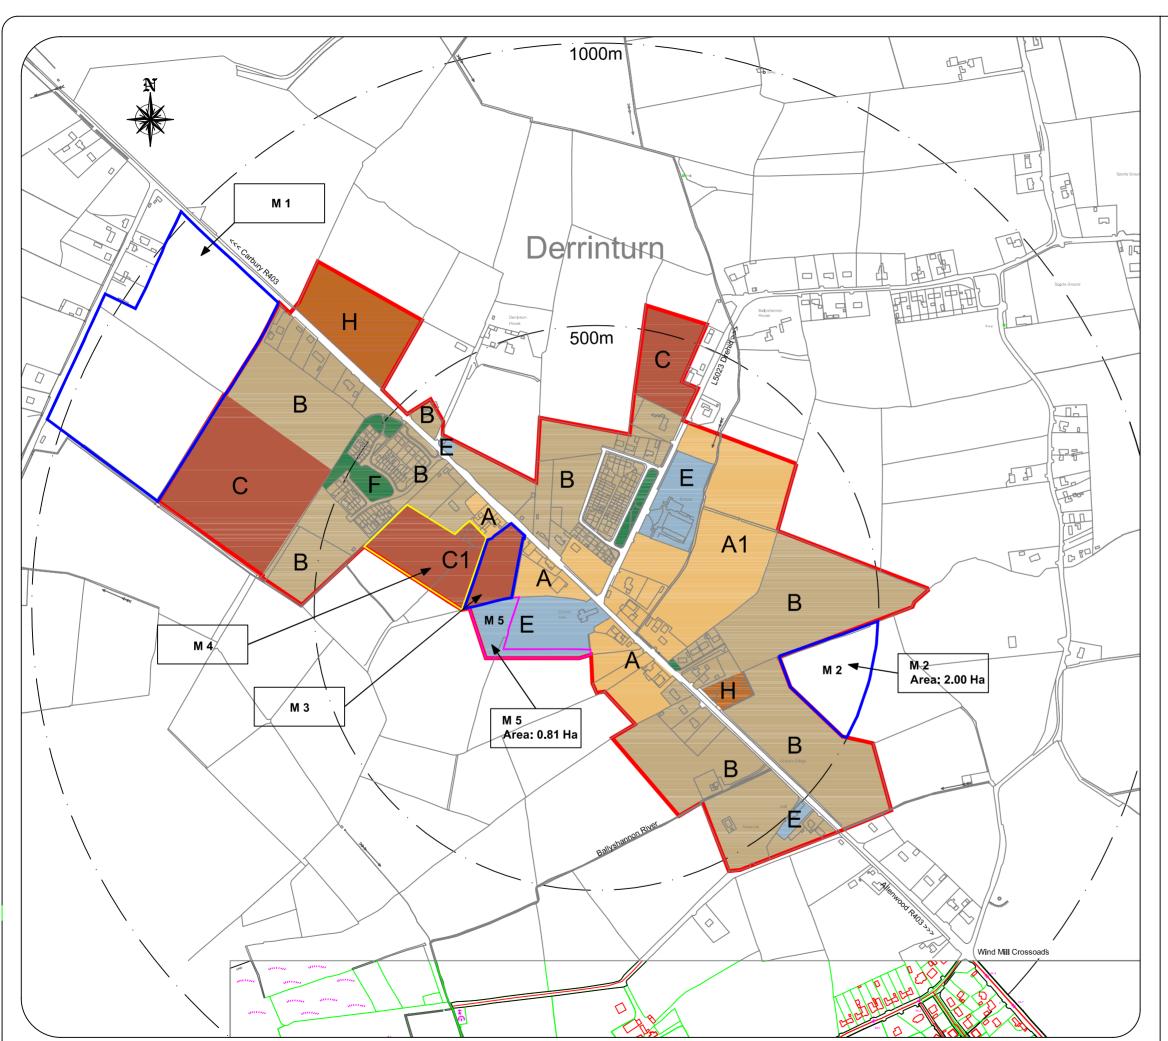

## Draft Derrinturn Local Area Plan 2008

Amendments Map

## Land Use Zoning Objectives Map

| Scale: N.T.S.                                                                                              | Map Ref.: 2                   |
|------------------------------------------------------------------------------------------------------------|-------------------------------|
| <b>Date:</b> 14th Aug: 2008                                                                                | <b>Drawing No.</b> 200/07/205 |
| © Ordnance Survey Ireland.<br>All rights reserved.<br>Licence No.: 2004/07CCMA<br>(Kildare County Council) | Drawn By: D.Rowan             |

This drawing is to be read in conjunction with the Derrinturn Local Area Plan 2008