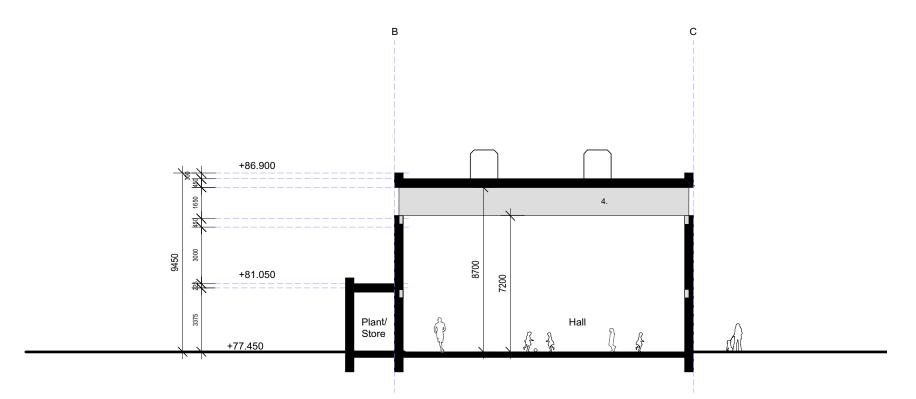

REVISION

02 PROPOSED SECTION 2 200

## CooneyArchitects

drawing no. 18002.P8.200

March 2019

1. Render

Project: Meath GAA Centre of Excellence Architect: Cooney Architects
Reference Images from http://www

3. External Concrete Block/

Project: Church of Marco de Canavezes Architect: Alvaro Siza

4. Exposed Concrete Beam

Reference Images from https

Architect: Arne Jacobsen
Reference Images from https://h

Textural Render

DESIGN TEAM NOTES

This drawing is to be read in conjunction with all other relevant Engineering and Architectural drawings and specifications. General structure only. To be cross referenced with all associated Engineers drawings.

This drawing and design is copyright, and may not be reproduced without Coone

PLANNING APPLICATION DOCUMENT