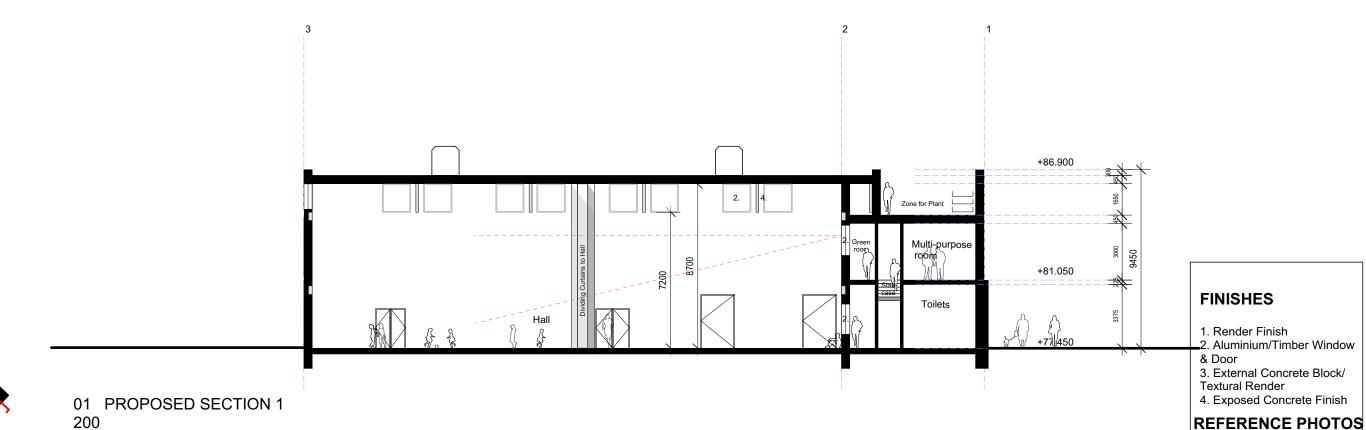

## CooneyArchitects

drawing no. 18002.P8.200

March 2019

1. Render

Project: Meath GAA Centre of Excellence Architect: Cooney Architects
Reference Images from http://www

3. External Concrete Block/

Project: Church of Marco de Canavezes Architect: Alvaro Siza

4. Exposed Concrete Beam

Reference Images from https

Architect: Arne Jacobsen
Reference Images from https://h

Textural Render

DESIGN TEAM NOTES

This drawing is to be read in conjunction with all other relevant Engineering and Architectural drawings and specifications. General structure only. To be cross referenced with all associated Engineers drawings.