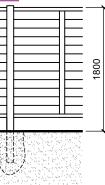

# Betula Jacquemontii Multistem Silver Birch















# Proposed renovation and extension to existing end of terrace dwelling at 25 Saint Corban's Place, Naas, Co. Kildare W91 YK8Y for Kildare County Council.

# Part 8 Planning Stage

### General notes:

Zoning: Existing residential. Site area No. 1: 0.0470 Ha outlined in red.

## Services:

Water: Access to public mains (T.B.C.). Foul: Access to public combined sewer (T.B.C.). Surface water: Access to public combined sewer (T.B.C.).

| Prop | osal: |  |
|------|-------|--|
|      | e     |  |

| i i opooun                               |            |                    |  |  |
|------------------------------------------|------------|--------------------|--|--|
| Area of site:                            |            | 470 sqm            |  |  |
| Site coverage:                           |