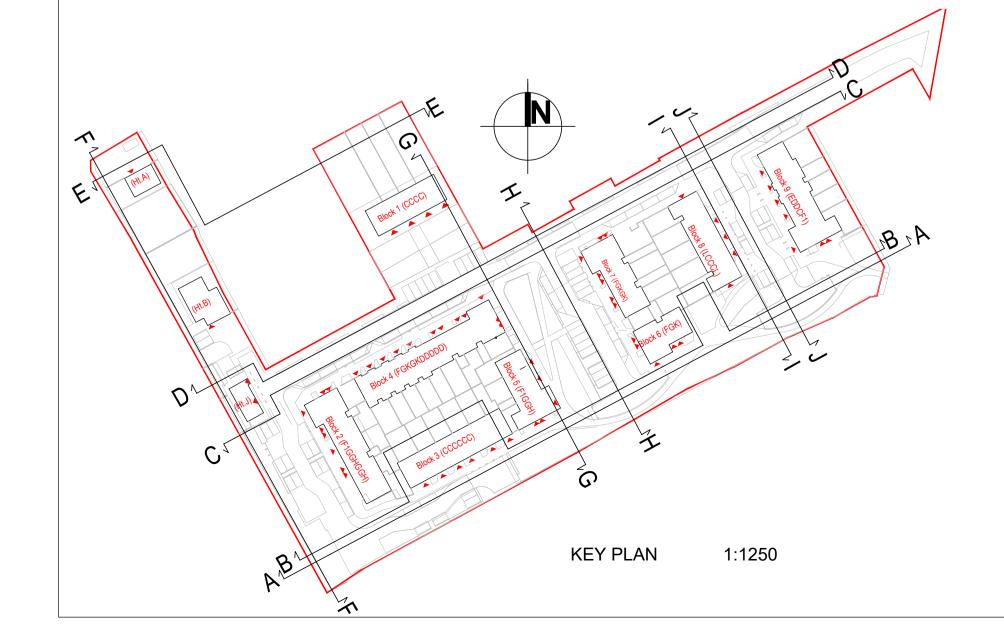

SECTION A-A 1:500 SCALE

SECTION B-B 1:500 SCALE

SECTION C-C 1:500 SCALE

SECTION D-D 1:500 SCALE

drawings. Levels indicated for guidance only; engineer's drawings take precedence for levels.

| Rev. | Ву | Date       | Description                                      |  |
|------|----|------------|--------------------------------------------------|--|
| В    | cs | 06/04/2022 | Updated to include revised blocks 2, 5, 8 & 9    |  |
| С    | cs | 19/05/2022 | Part 8 Issue                                     |  |
| D    | cs | 01/06/2022 | Block 7 Revisions                                |  |
| E    | AS | 17/08/2022 | Part 8 Issue-Updated following client's comments |  |
|      |    |            |                                                  |  |

Mill House, Mill Street, Dundalk, Co. Louth +353 (0) 42 935 4466

info@vandijkarchitects.com www.@vandijkarchitects.com Site Sections AA, BB, CC & DD

| Scale      | 1:500            | Drawing Number 2043-PA-007 | Job    | Greenfields Maynooth   |
|------------|------------------|----------------------------|--------|------------------------|
| Revision D | Sheet Size<br>A1 | Cad Reference 2043-PA-009  | Client | Kildare County Council |
| Revised by | 2                | Drawing By VF              | Date   | 17/08/2022             |