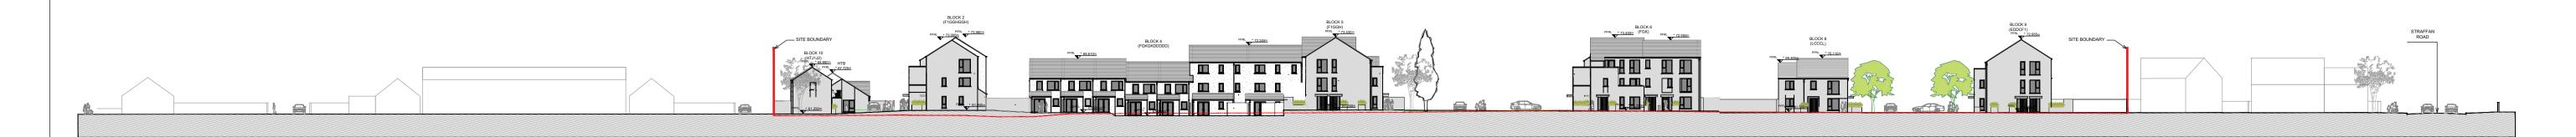

SECTION A-A 1:500 SCALE

SECTION B-B 1:500 SCALE

SECTION C-C 1:500 SCALE

SECTION D-D 1:500 SCALE

drawings. Levels indicated for guidance only; engineer's drawings take precedence for levels.

| Rev. | Ву | Date       | Description                                      |  |
|------|----|------------|--------------------------------------------------|--|
| В    | cs | 06/04/2022 | Updated to include revised blocks 2, 5, 8 & 9    |  |
| С    | cs | 19/05/2022 | Part 8 Issue                                     |  |
| D    | cs | 01/06/2022 | Block 7 Revisions                                |  |
| E    | AS | 17/08/2022 | Part 8 Issue-Updated following client's comments |  |
|      |    |            |                                                  |  |

Mill House, Mill Street, Dundalk, Co. Louth +353 (0) 42 935 4466

info@vandijkarchitects.com www.@vandijkarchitects.com Site Sections AA, BB, CC & DD

| Scale      | 1:500            | Drawing Number 2043-PA-007 | Job    | Greenfields Maynooth   |
|------------|------------------|----------------------------|--------|------------------------|
| Revision D | Sheet Size<br>A1 | Cad Reference 2043-PA-009  | Client | Kildare County Council |
| Revised by | 2                | Drawing By VF              | Date   | 17/08/2022             |