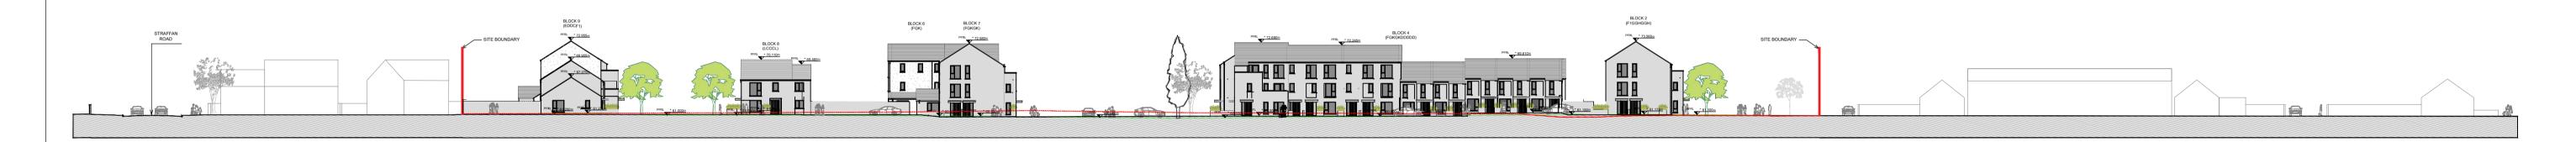

SECTION A-A 1:500 SCALE

SECTION B-B 1:500 SCALE

SECTION C-C 1:500 SCALE

SECTION D-D 1:500 SCALE

drawings. Levels indicated for guidance only; engineer's drawings take precedence for levels.

| Rev. | Ву | Date       | Description                                      |  |
|------|----|------------|--------------------------------------------------|--|
| В    | cs | 06/04/2022 | Updated to include revised blocks 2, 5, 8 & 9    |  |
| С    | cs | 19/05/2022 | Part 8 Issue                                     |  |
| D    | cs | 01/06/2022 | Block 7 Revisions                                |  |
| E    | AS | 17/08/2022 | Part 8 Issue-Updated following client's comments |  |
|      |    |            |                                                  |  |

Mill House, Mill Street, Dundalk, Co. Louth +353 (0) 42 935 4466

info@vandijkarchitects.com www.@vandijkarchitects.com Site Sections AA, BB, CC & DD

| Scale      | 1:500            | Drawing Number 2043-PA-007 | Job    | Greenfields Maynooth   |
|------------|------------------|----------------------------|--------|------------------------|
| Revision D | Sheet Size<br>A1 | Cad Reference 2043-PA-009  | Client | Kildare County Council |
| Revised by | 2                | Drawing By VF              | Date   | 17/08/2022             |