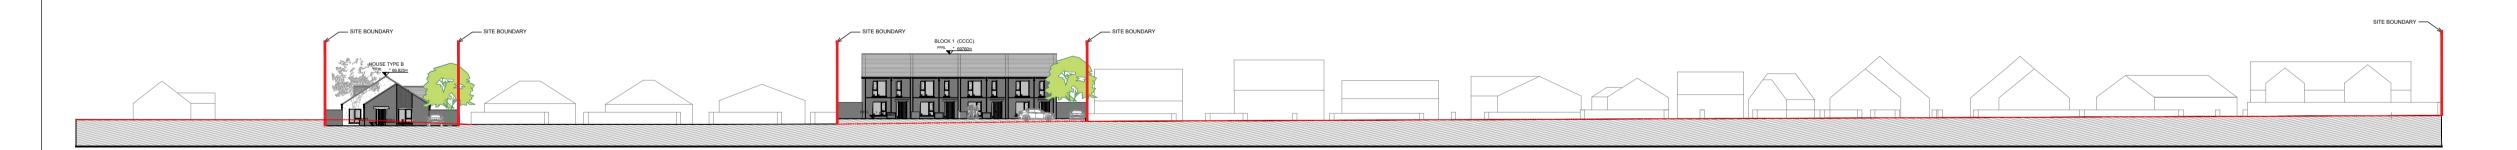

SECTION A-A 1:500 SCALE

SECTION B-B 1:500 SCALE

SECTION C-C 1:500 SCALE

SECTION D-D 1:500 SCALE

drawings. Levels indicated for guidance only; engineer's drawings take precedence for levels.

| Rev. | Ву | Date       | Description                                      |  |
|------|----|------------|--------------------------------------------------|--|
| В    | cs | 06/04/2022 | Updated to include revised blocks 2, 5, 8 & 9    |  |
| С    | cs | 19/05/2022 | Part 8 Issue                                     |  |
| D    | cs | 01/06/2022 | Block 7 Revisions                                |  |
| E    | AS | 17/08/2022 | Part 8 Issue-Updated following client's comments |  |
|      |    |            |                                                  |  |

Mill House, Mill Street, Dundalk, Co. Louth +353 (0) 42 935 4466

info@vandijkarchitects.com www.@vandijkarchitects.com Site Sections AA, BB, CC & DD

| Scale      | 1:500            | Drawing Number 2043-PA-007 | Job    | Greenfields Maynooth   |
|------------|------------------|----------------------------|--------|------------------------|
| Revision D | Sheet Size<br>A1 | Cad Reference 2043-PA-009  | Client | Kildare County Council |
| Revised by | 2                | Drawing By VF              | Date   | 17/08/2022             |