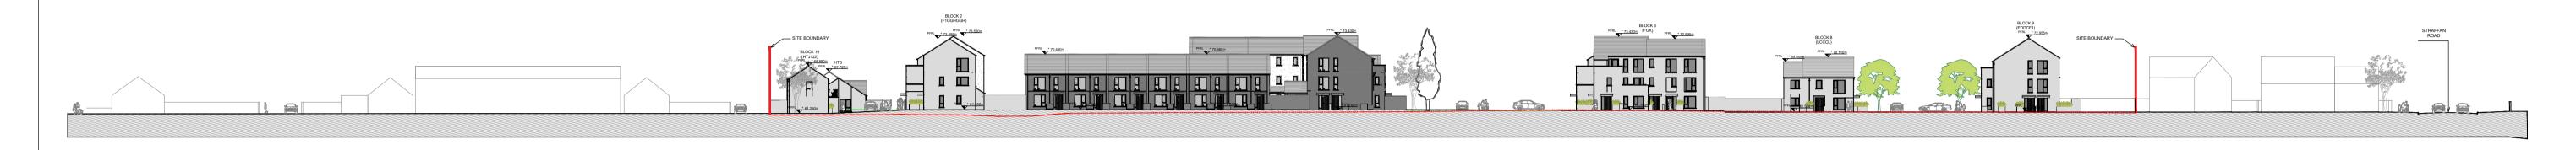

SECTION A-A 1:500 SCALE

SECTION B-B 1:500 SCALE

SECTION C-C 1:500 SCALE

SECTION D-D 1:500 SCALE

drawings. Levels indicated for guidance only; engineer's drawings take precedence for levels.

| Rev. | Ву | Date       | Description                                      |  |
|------|----|------------|--------------------------------------------------|--|
| В    | cs | 06/04/2022 | Updated to include revised blocks 2, 5, 8 & 9    |  |
| С    | cs | 19/05/2022 | Part 8 Issue                                     |  |
| D    | cs | 01/06/2022 | Block 7 Revisions                                |  |
| E    | AS | 17/08/2022 | Part 8 Issue-Updated following client's comments |  |
|      |    |            |                                                  |  |

Mill House, Mill Street, Dundalk, Co. Louth +353 (0) 42 935 4466

info@vandijkarchitects.com www.@vandijkarchitects.com Site Sections AA, BB, CC & DD

| Scale      | 1:500            | Drawing Number 2043-PA-007 | Job    | Greenfields Maynooth   |
|------------|------------------|----------------------------|--------|------------------------|
| Revision D | Sheet Size<br>A1 | Cad Reference 2043-PA-009  | Client | Kildare County Council |
| Revised by | 2                | Drawing By VF              | Date   | 17/08/2022             |