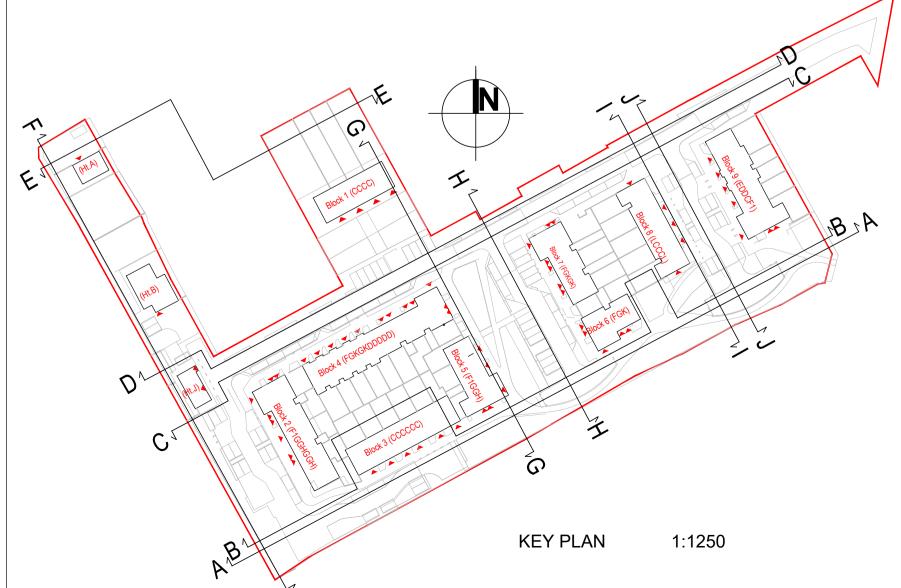

Mill House, Mill Street, Dundalk, Co. Louth +353 (0) 42 935 4466

info@vandijkarchitects.com www.@vandijkarchitects.com Site Sections EE, FF & GG

| Scale      | 1:200      | Drawing Number 2043-PA-008 | Job    | Greenfields Maynooth   |
|------------|------------|----------------------------|--------|------------------------|
| Revision   | Sheet Size | 2043-PA-009                | Client | Kildare County Council |
| Revised by |            | Drawing By                 | Date   | 03/11/2022             |