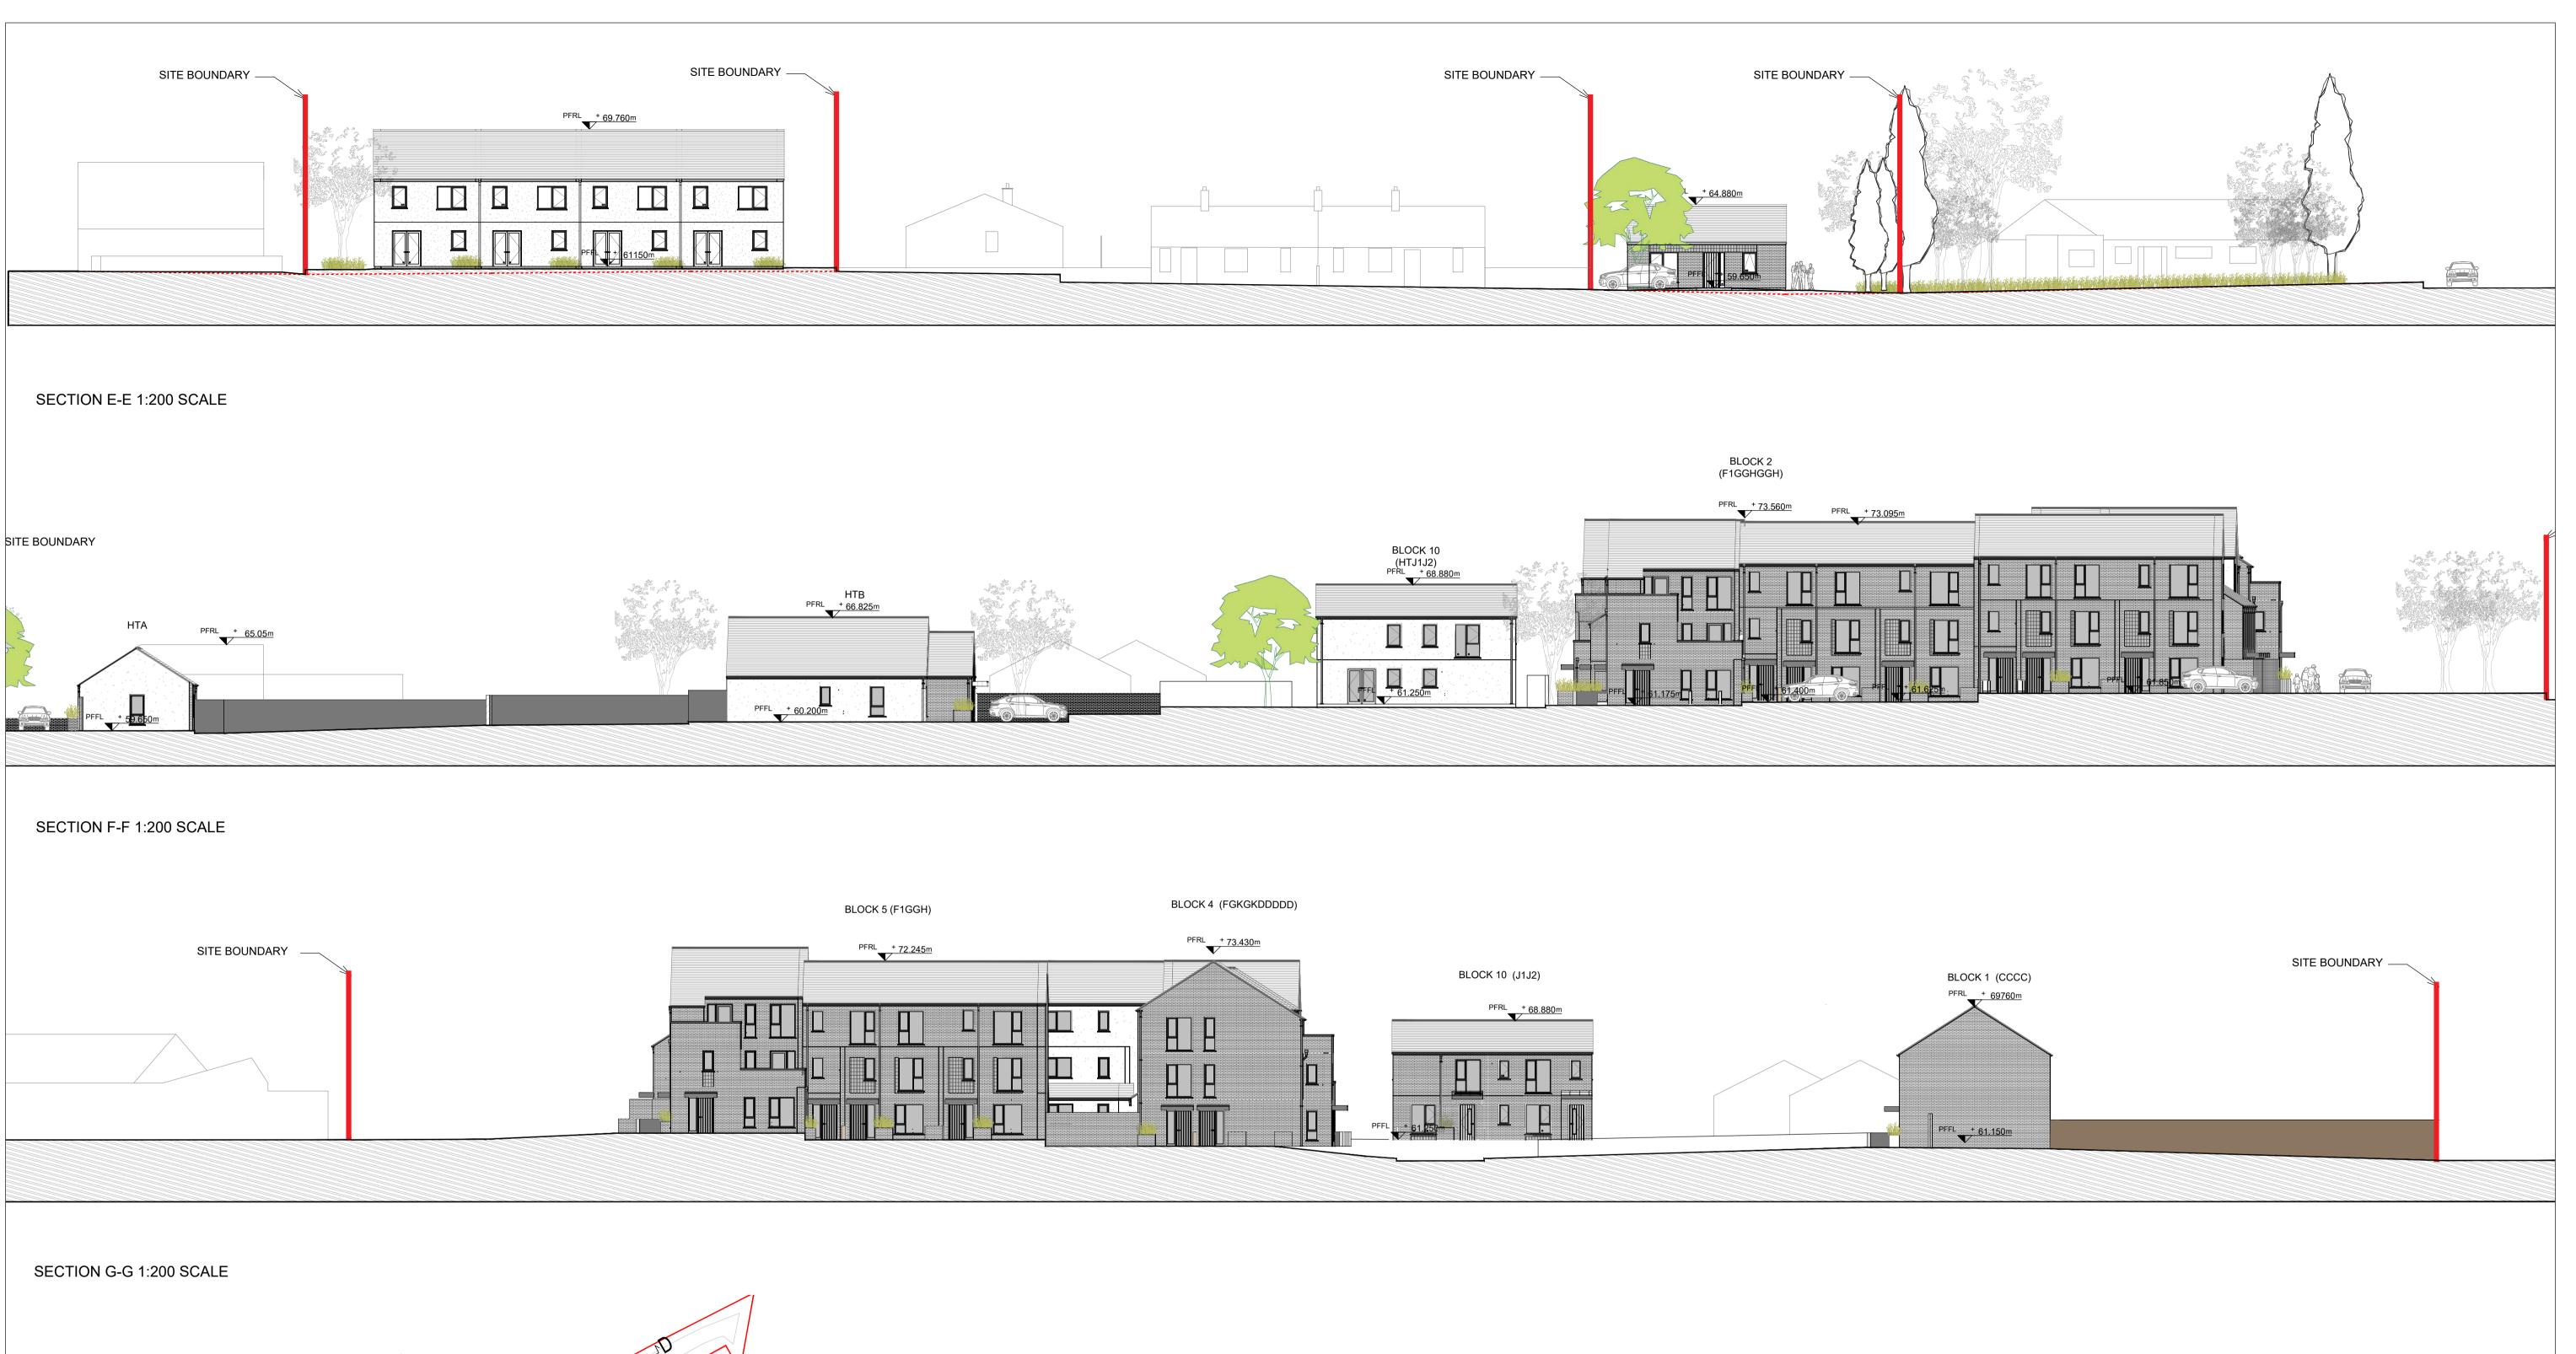

Mill House, Mill Street, Dundalk, Co. Louth +353 (0) 42 935 4466

info@vandijkarchitects.com www.@vandijkarchitects.com Site Sections EE, FF & GG

| Scale      | 1:200      | Drawing Number 2043-PA-008 | Job    | Greenfields Maynooth   |
|------------|------------|----------------------------|--------|------------------------|
| Revision   | Sheet Size | 2043-PA-009                | Client | Kildare County Council |
| Revised by |            | Drawing By                 | Date   | 03/11/2022             |