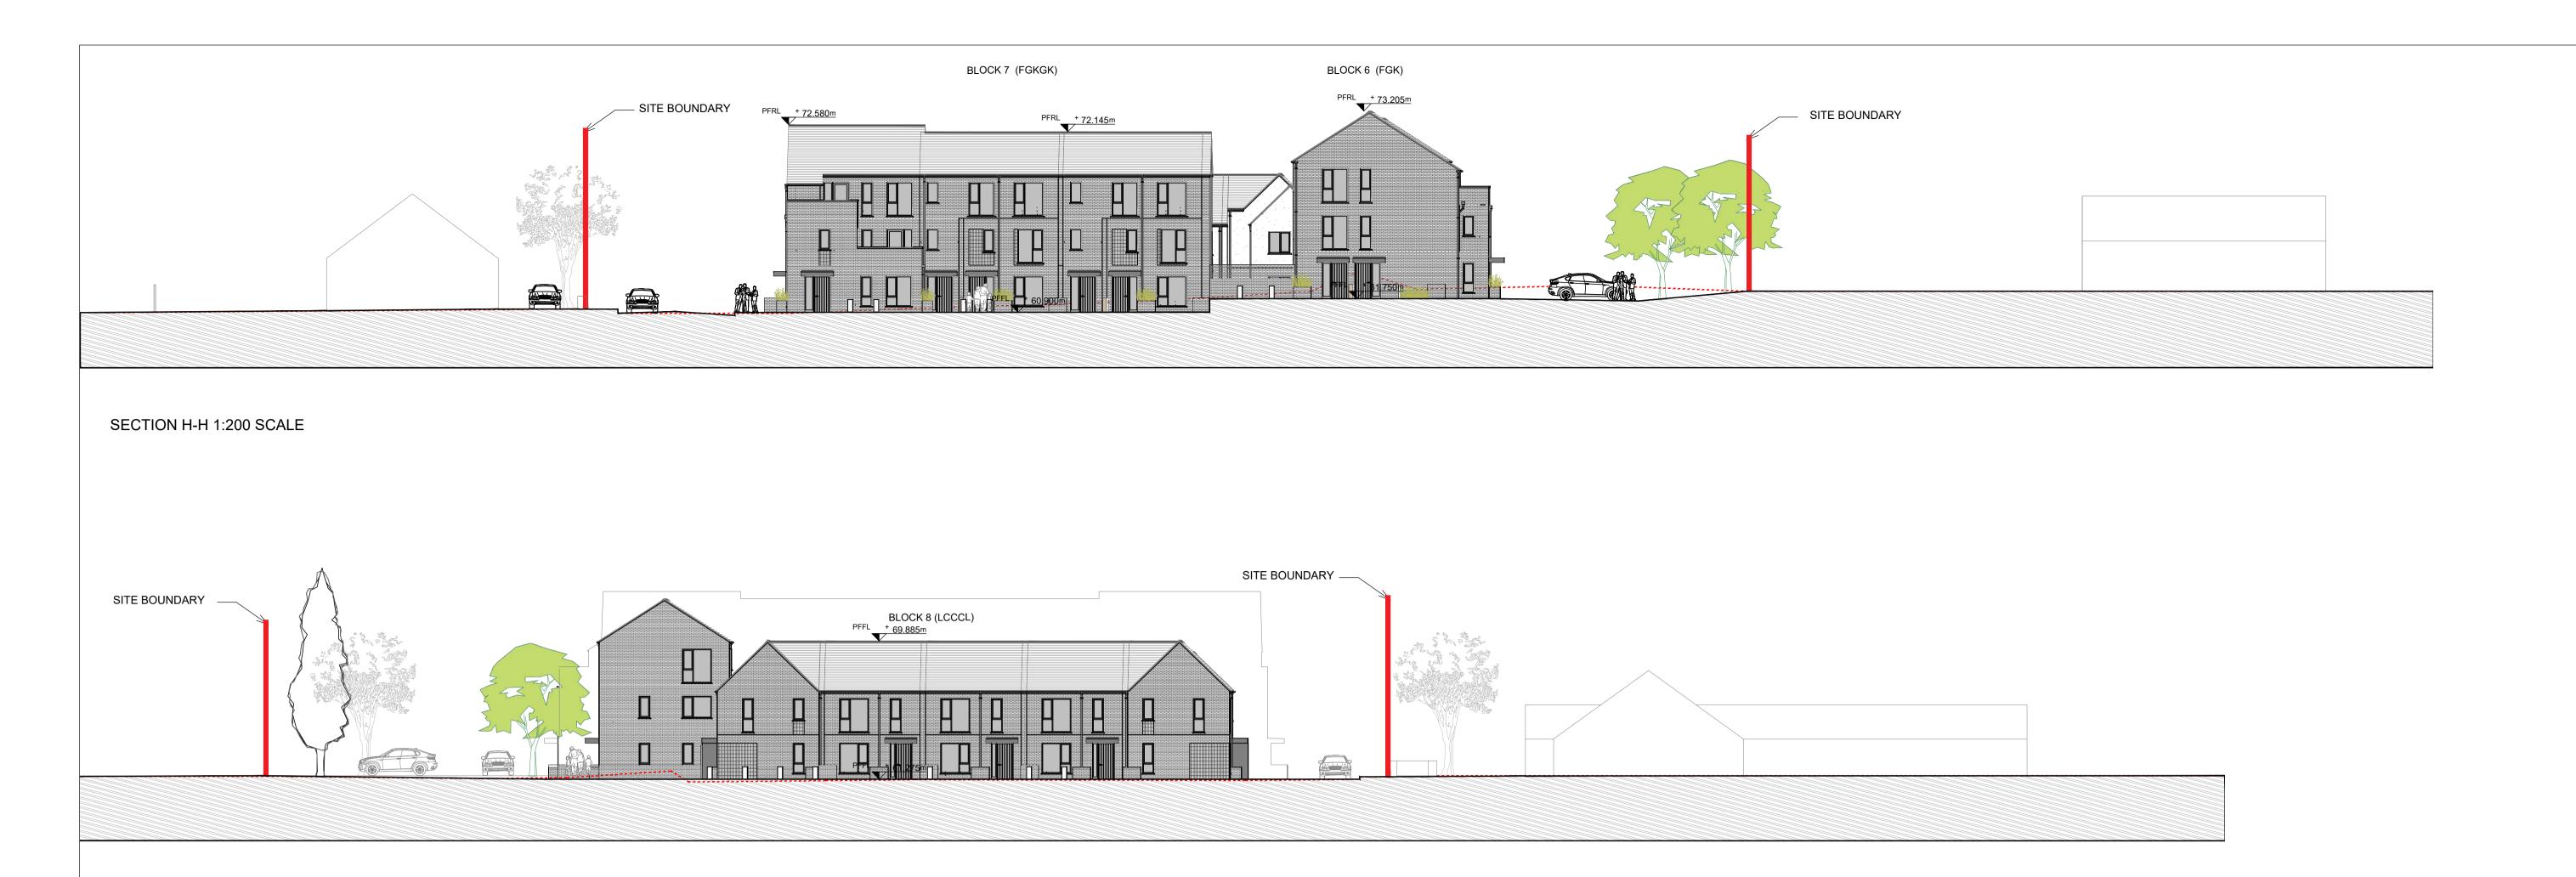

## SECTION I-I 1:200 SCALE

Mill House, Mill Street, Dundalk, Co. Louth +353 (0) 42 935 4466

th info@vandijkarchitects.com www.@vandijkarchitects.com

5 4466 www.@vandijka

Site Sections HH, II & JJ

|               | 1:200            | 2043-PA-009   | JOD    | Greenfields Maynooth   |
|---------------|------------------|---------------|--------|------------------------|
| Revision B    | Sheet Size<br>A1 | 2043-PA-009   | Client | Kildare County Council |
| Revised by DC |                  | Drawing By VF | Date   | 17/08/2022             |
|               |                  |               |        |                        |