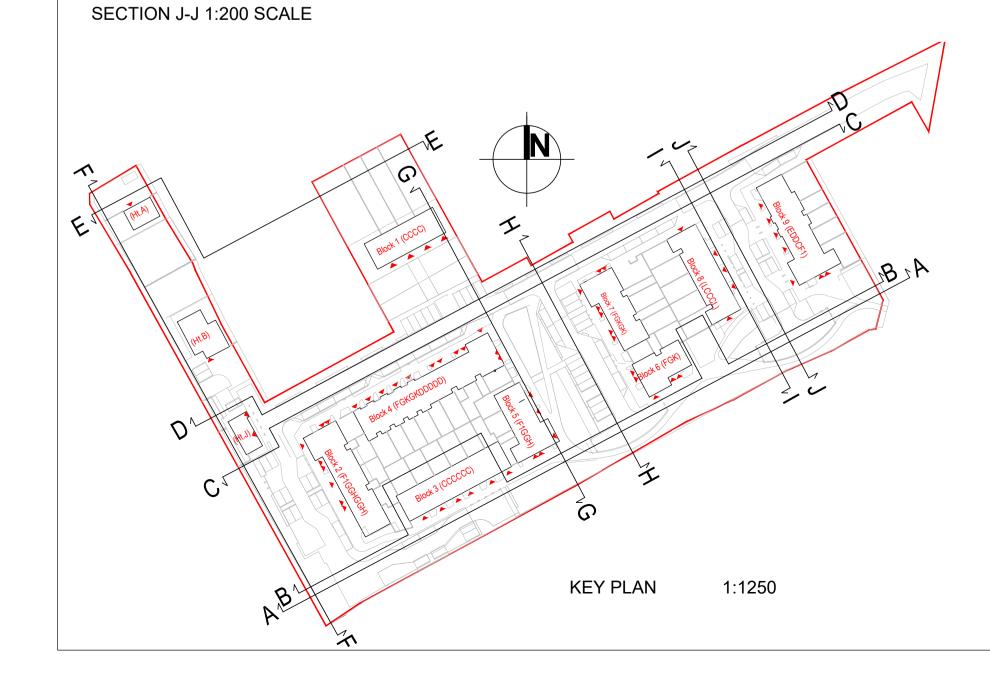

## SECTION I-I 1:200 SCALE

Mill House, Mill Street, Dundalk, Co. Louth +353 (0) 42 935 4466

th info@vandijkarchitects.com www.@vandijkarchitects.com

5 4466 www.@vandijka

Site Sections HH, II & JJ

|               | 1:200            | 2043-PA-009   | JOD    | Greenfields Maynooth   |
|---------------|------------------|---------------|--------|------------------------|
| Revision B    | Sheet Size<br>A1 | 2043-PA-009   | Client | Kildare County Council |
| Revised by DC |                  | Drawing By VF | Date   | 17/08/2022             |
|               |                  |               |        |                        |