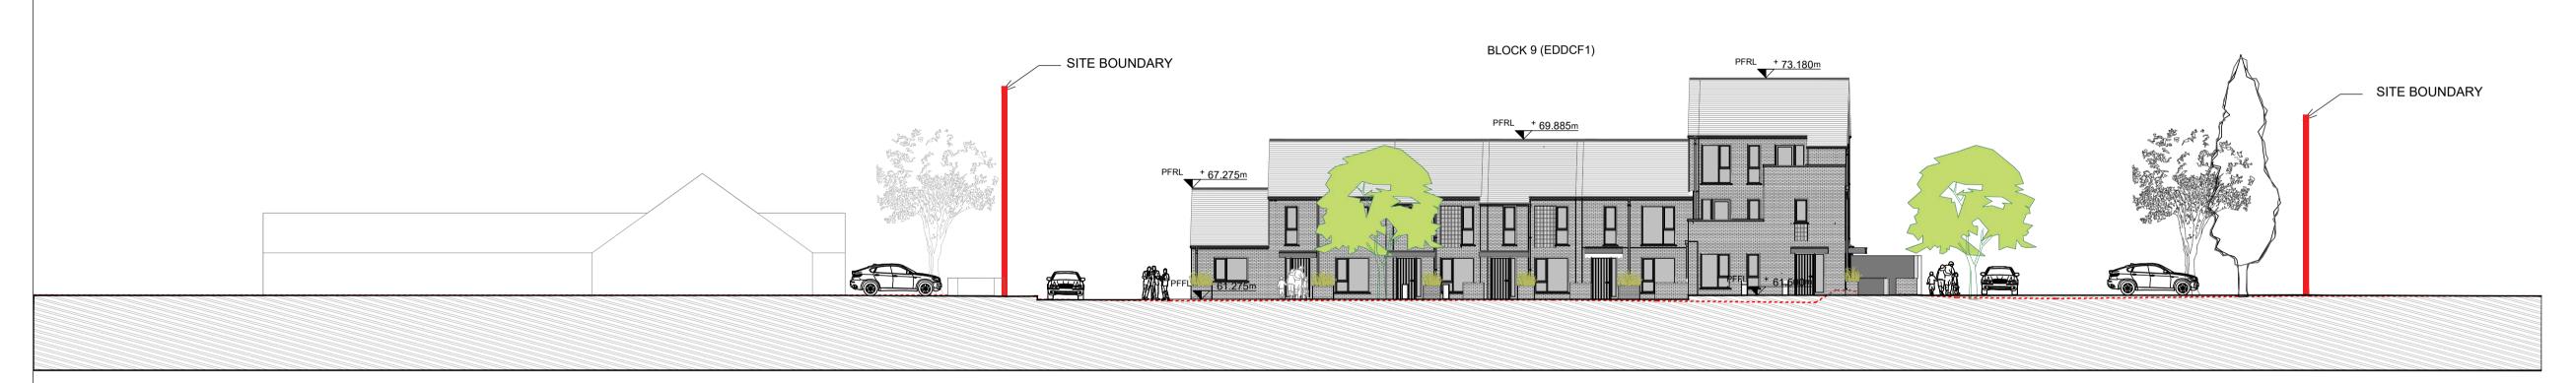

## SECTION I-I 1:200 SCALE

Mill House, Mill Street, Dundalk, Co. Louth +353 (0) 42 935 4466

th info@vandijkarchitects.com www.@vandijkarchitects.com

5 4466 www.@vandijka

Site Sections HH, II & JJ

|               | 1:200            | 2043-PA-009   | JOD    | Greenfields Maynooth   |
|---------------|------------------|---------------|--------|------------------------|
| Revision B    | Sheet Size<br>A1 | 2043-PA-009   | Client | Kildare County Council |
| Revised by DC |                  | Drawing By VF | Date   | 17/08/2022             |
|               |                  |               |        |                        |