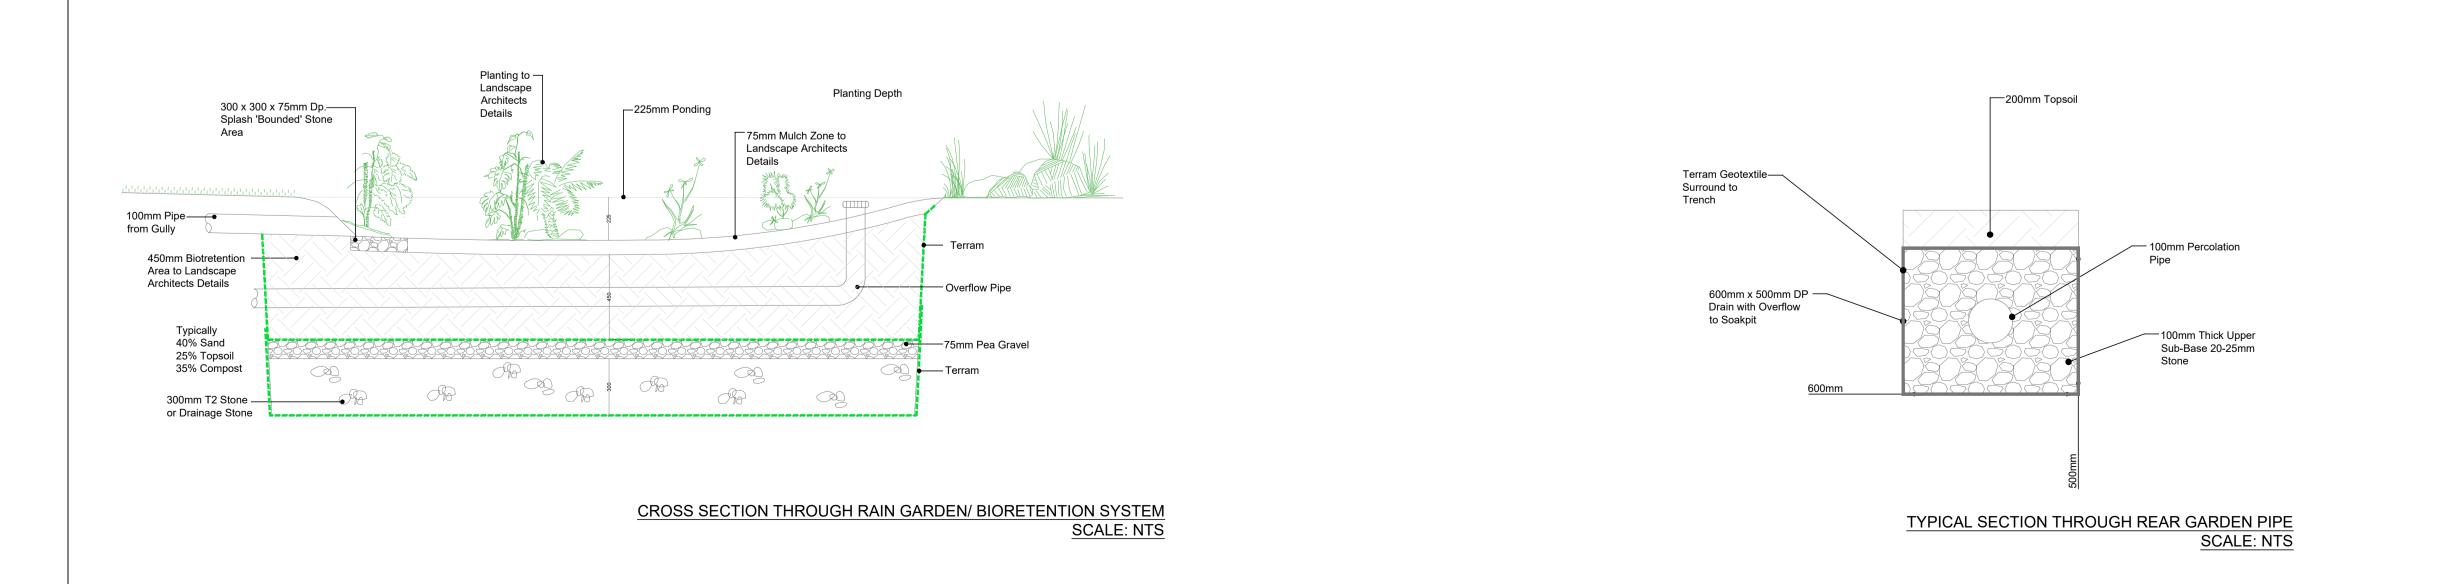

225mm Storm Drain

CROSS SECTION THROUGH DRIVEWAY

Mill House, Mill Street, Dundalk, Co. Louth +353 (0) 42 935 4466 info@vandijkarchitects.com www.@vandijkarchitects.com Landscaping NBS Detail Sheet 2
Planning Application