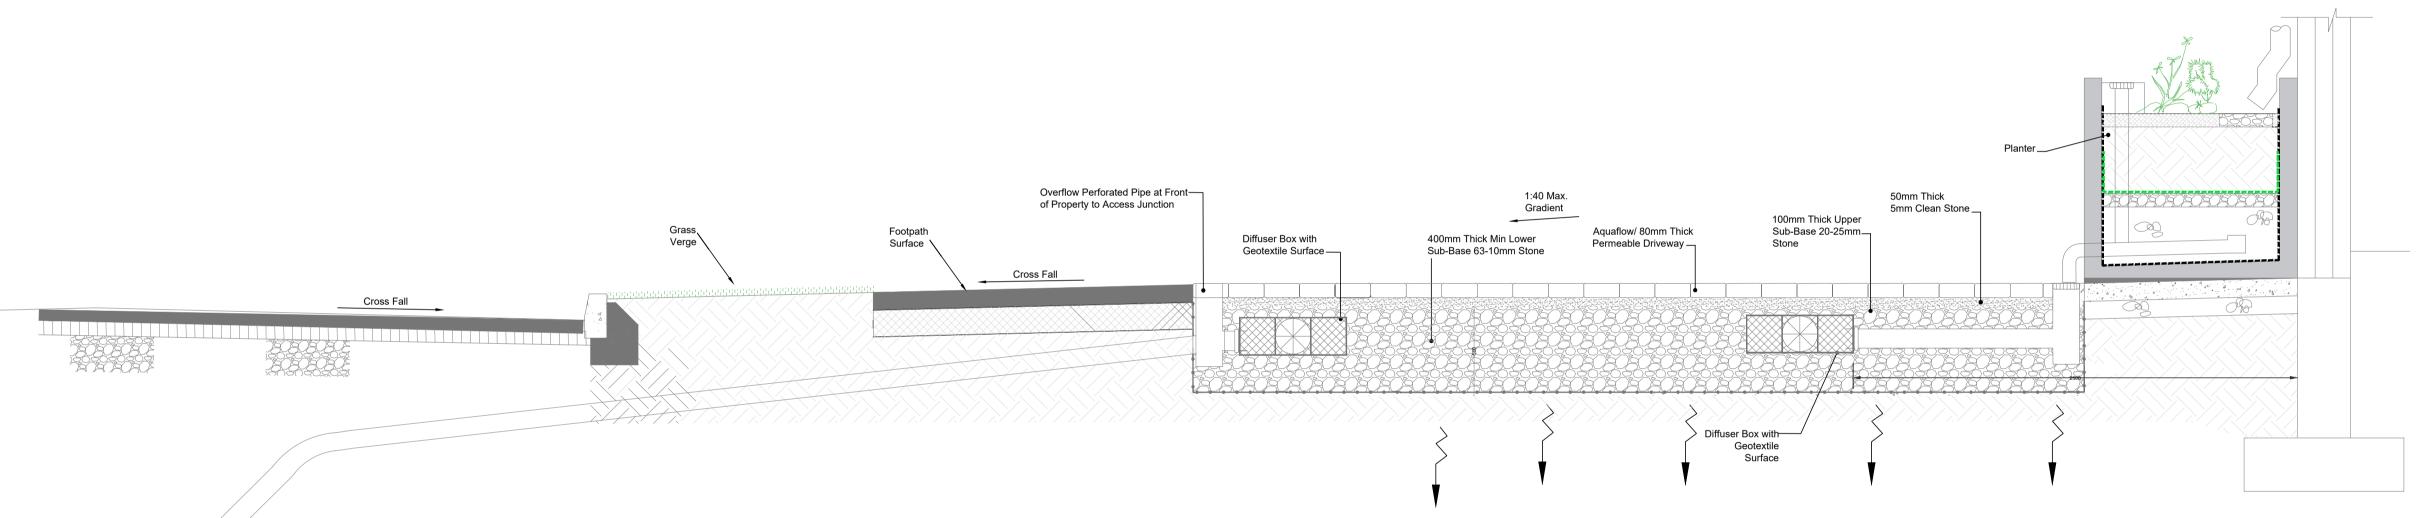

225mm Storm Drain

CROSS SECTION THROUGH DRIVEWAY

Mill House, Mill Street, Dundalk, Co. Louth +353 (0) 42 935 4466 info@vandijkarchitects.com www.@vandijkarchitects.com Landscaping NBS Detail Sheet 2
Planning Application