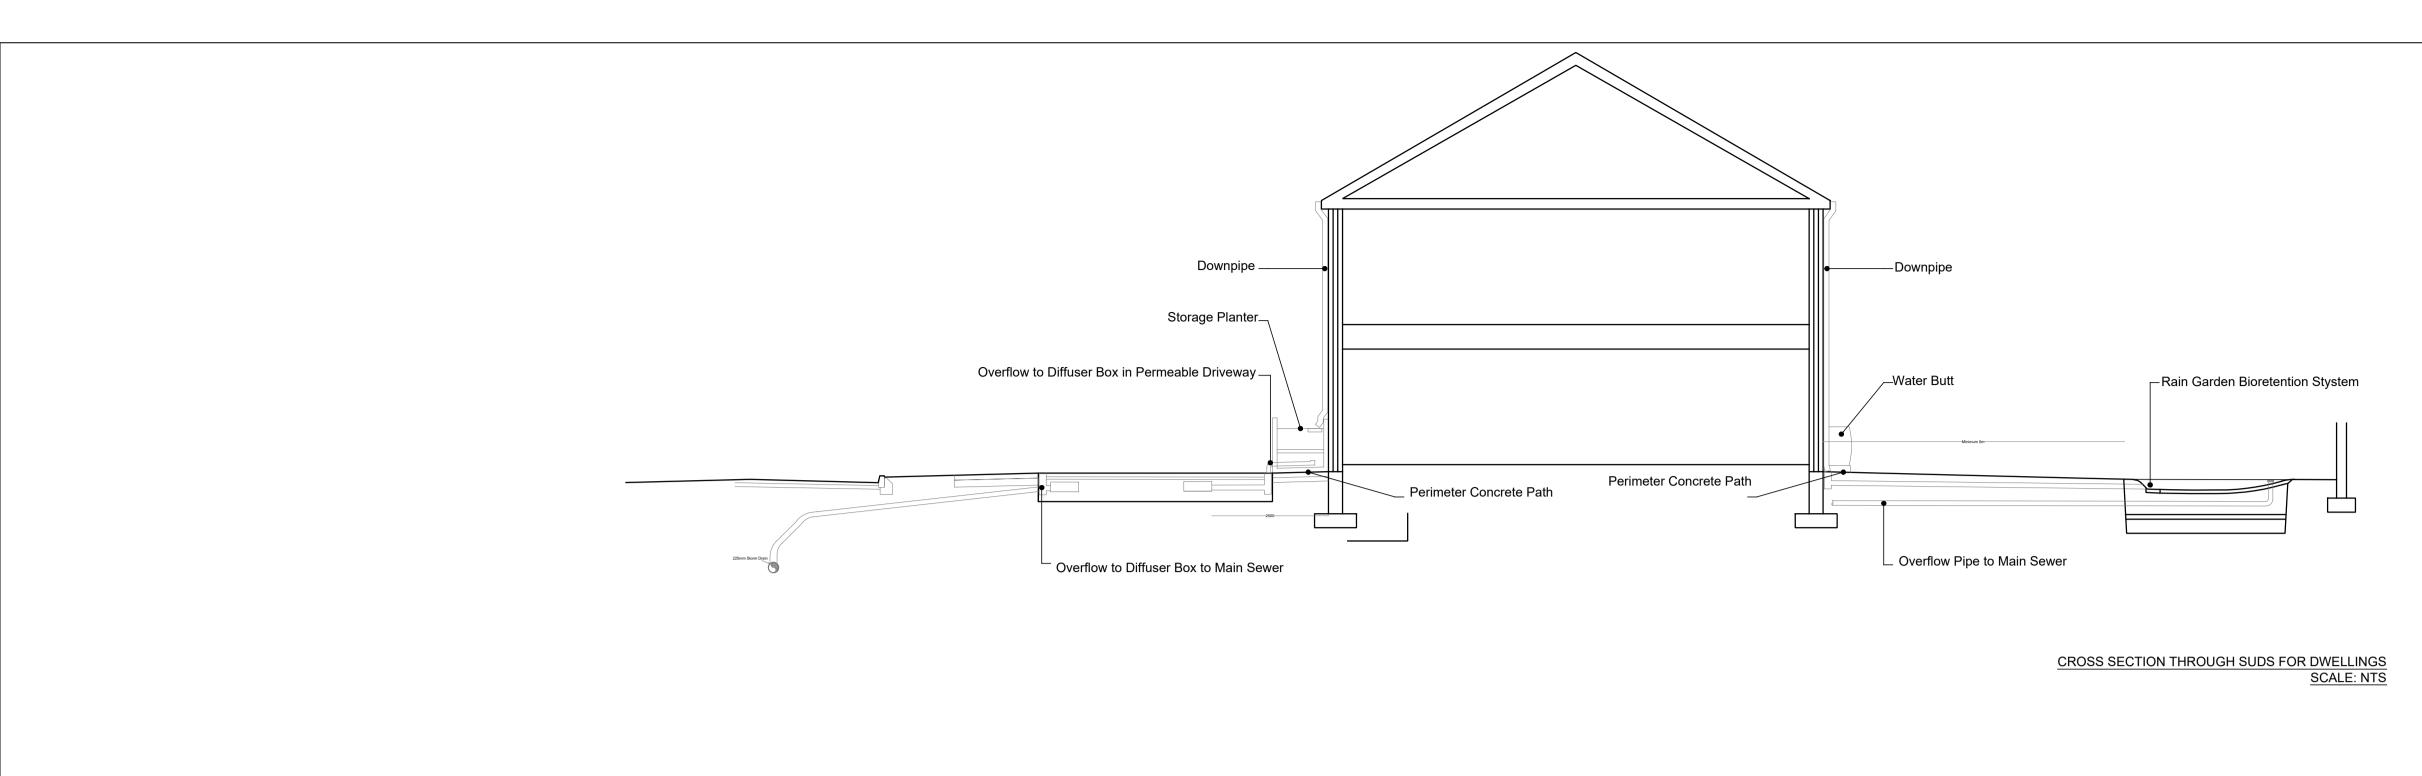

225mm Storm Drain

CROSS SECTION THROUGH DRIVEWAY

Mill House, Mill Street, Dundalk, Co. Louth +353 (0) 42 935 4466 info@vandijkarchitects.com www.@vandijkarchitects.com Landscaping NBS Detail Sheet 2
Planning Application