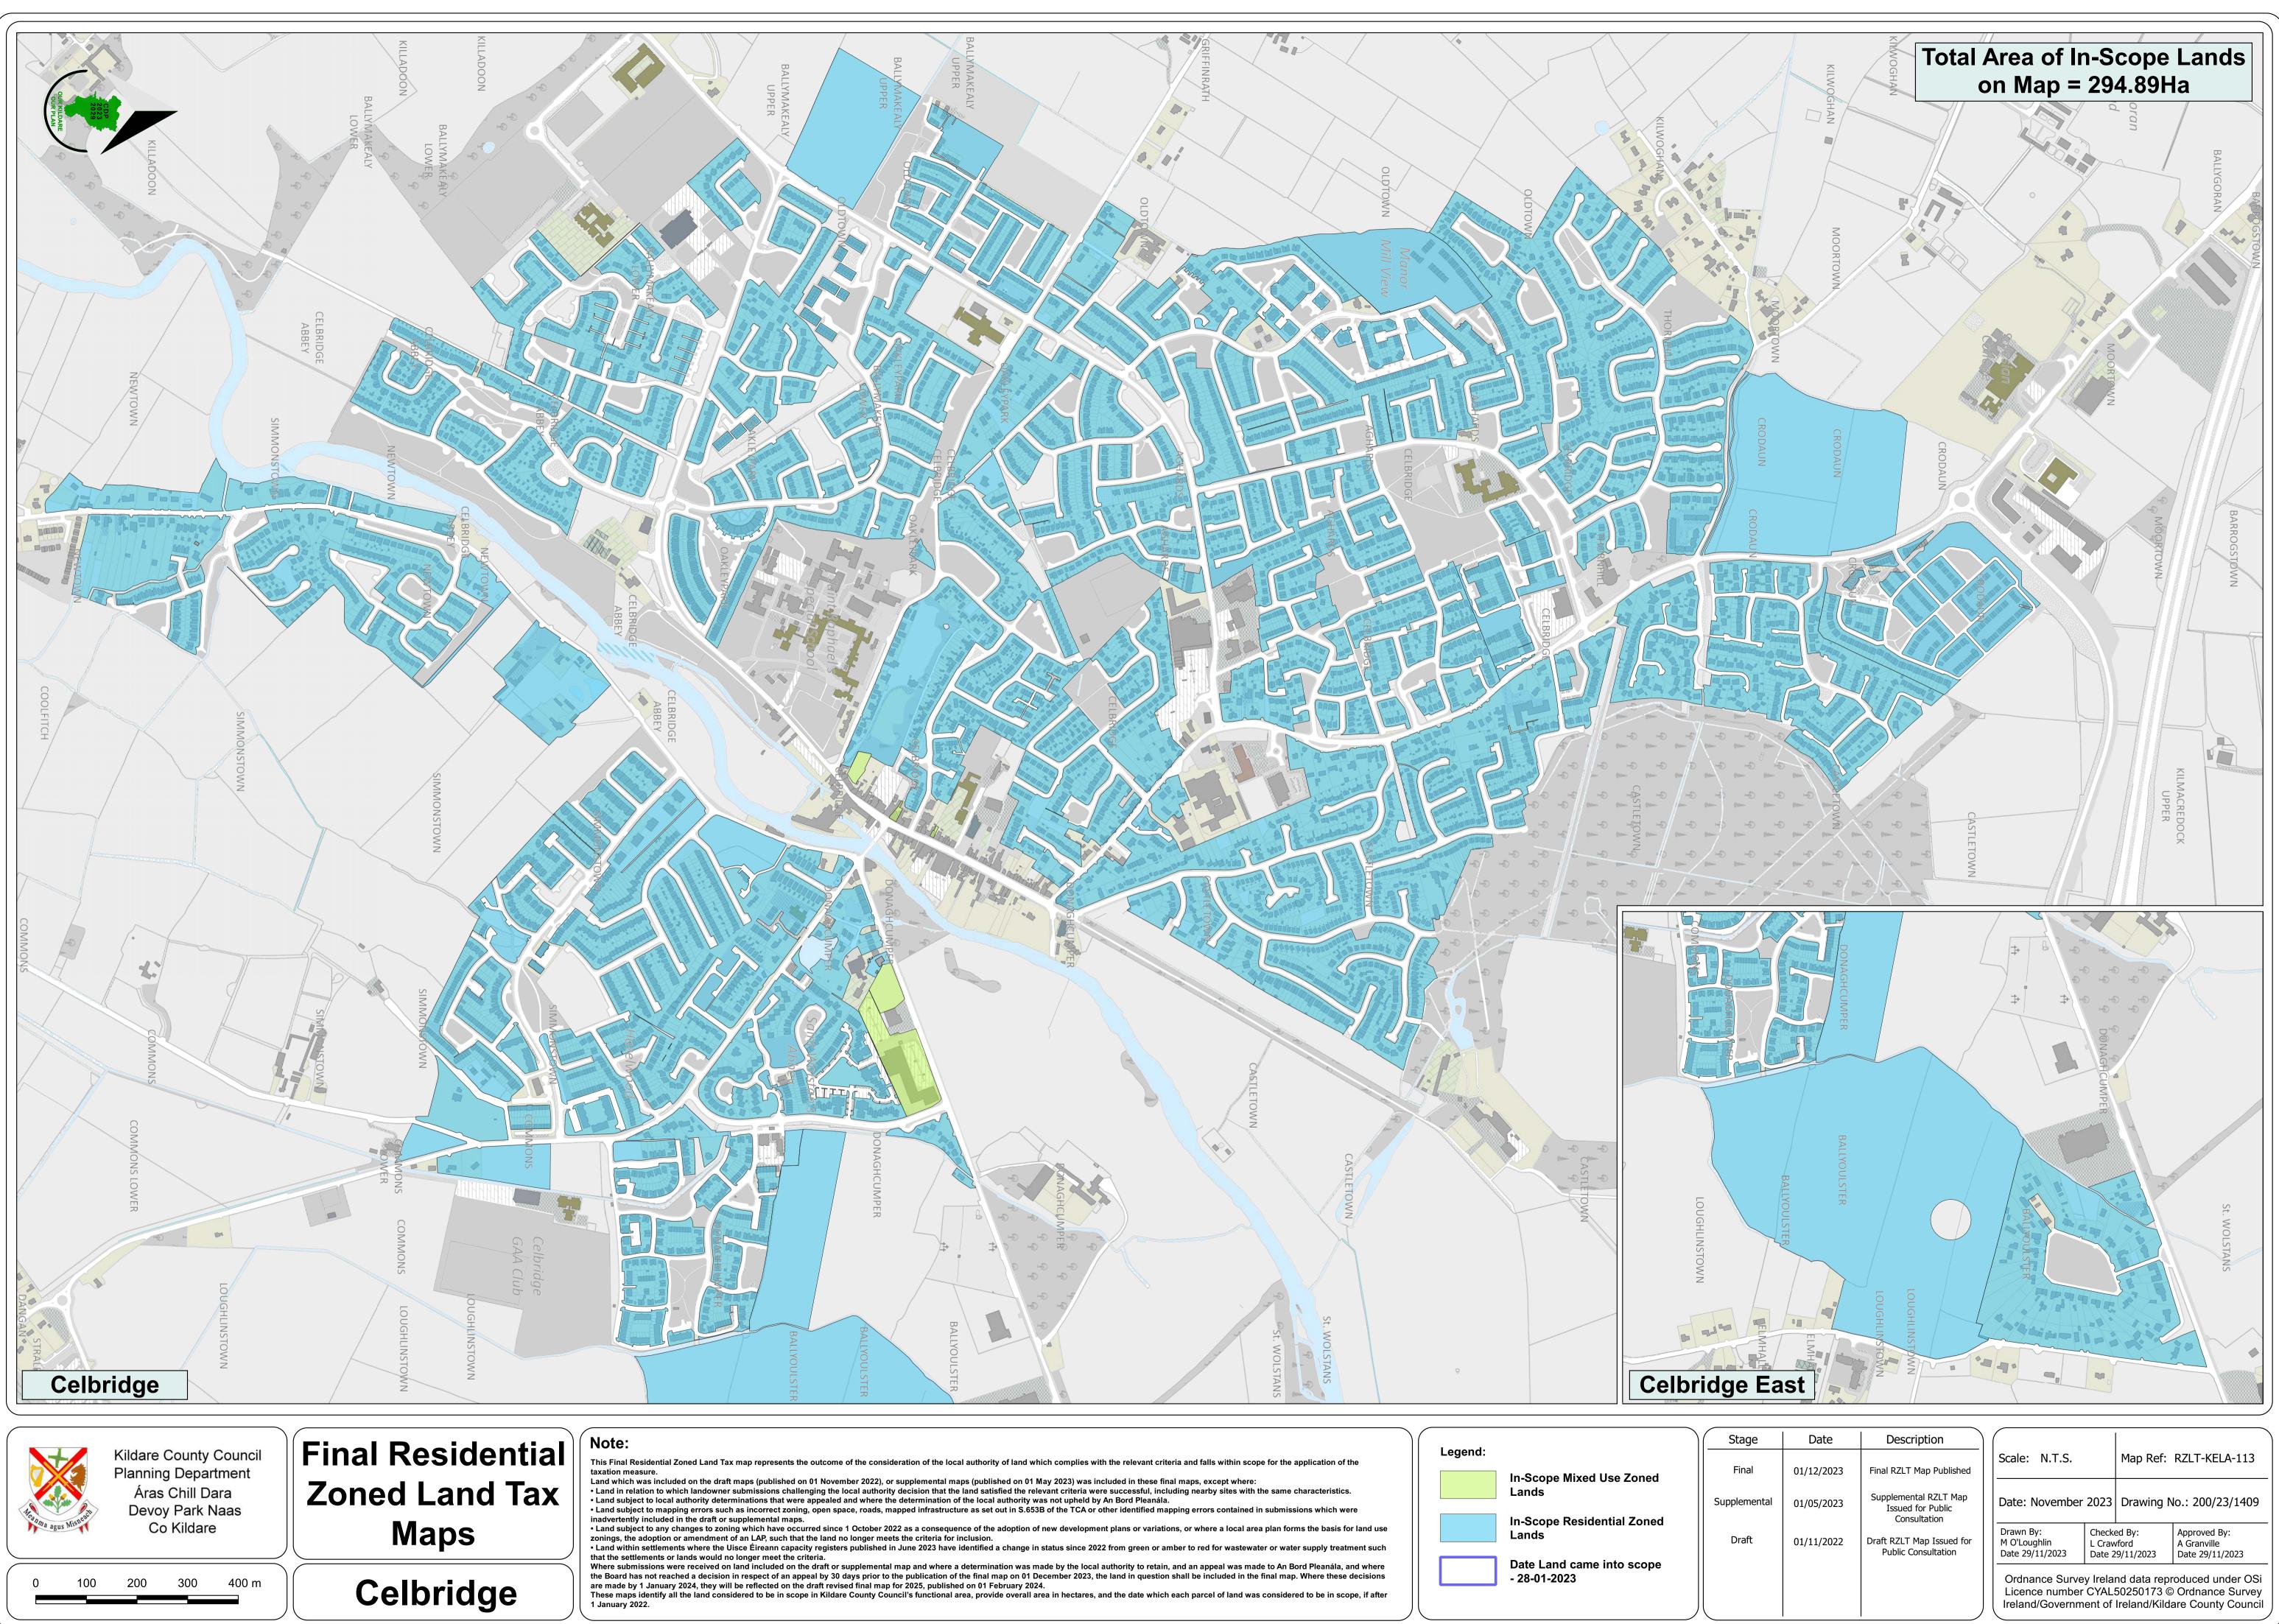

| Stage       | Date       | Description                                                | $\left( \right)$                             |                                                                                          |                               |                                                |  |
|-------------|------------|------------------------------------------------------------|----------------------------------------------|------------------------------------------------------------------------------------------|-------------------------------|------------------------------------------------|--|
| Final       | 01/12/2023 | Final RZLT Map Published                                   | Scale: N.T.S.                                |                                                                                          | Map Ref: RZLT-KELA-113        |                                                |  |
| upplemental | 01/05/2023 | Supplemental RZLT Map<br>Issued for Public<br>Consultation | Date: November 2023                          |                                                                                          | Drawing No.: 200/23/1409      |                                                |  |
| Draft       | 01/11/2022 | Draft RZLT Map Issued for<br>Public Consultation           | Drawn By:<br>M O'Loughlin<br>Date 29/11/2023 | L Crav                                                                                   | ed By:<br>vford<br>29/11/2023 | Approved By:<br>A Granville<br>Date 29/11/2023 |  |
|             |            |                                                            | Licence number                               | ance Survey Ireland data reproduced under OS<br>ice number CYAL50250173 © Ordnance Surve |                               |                                                |  |