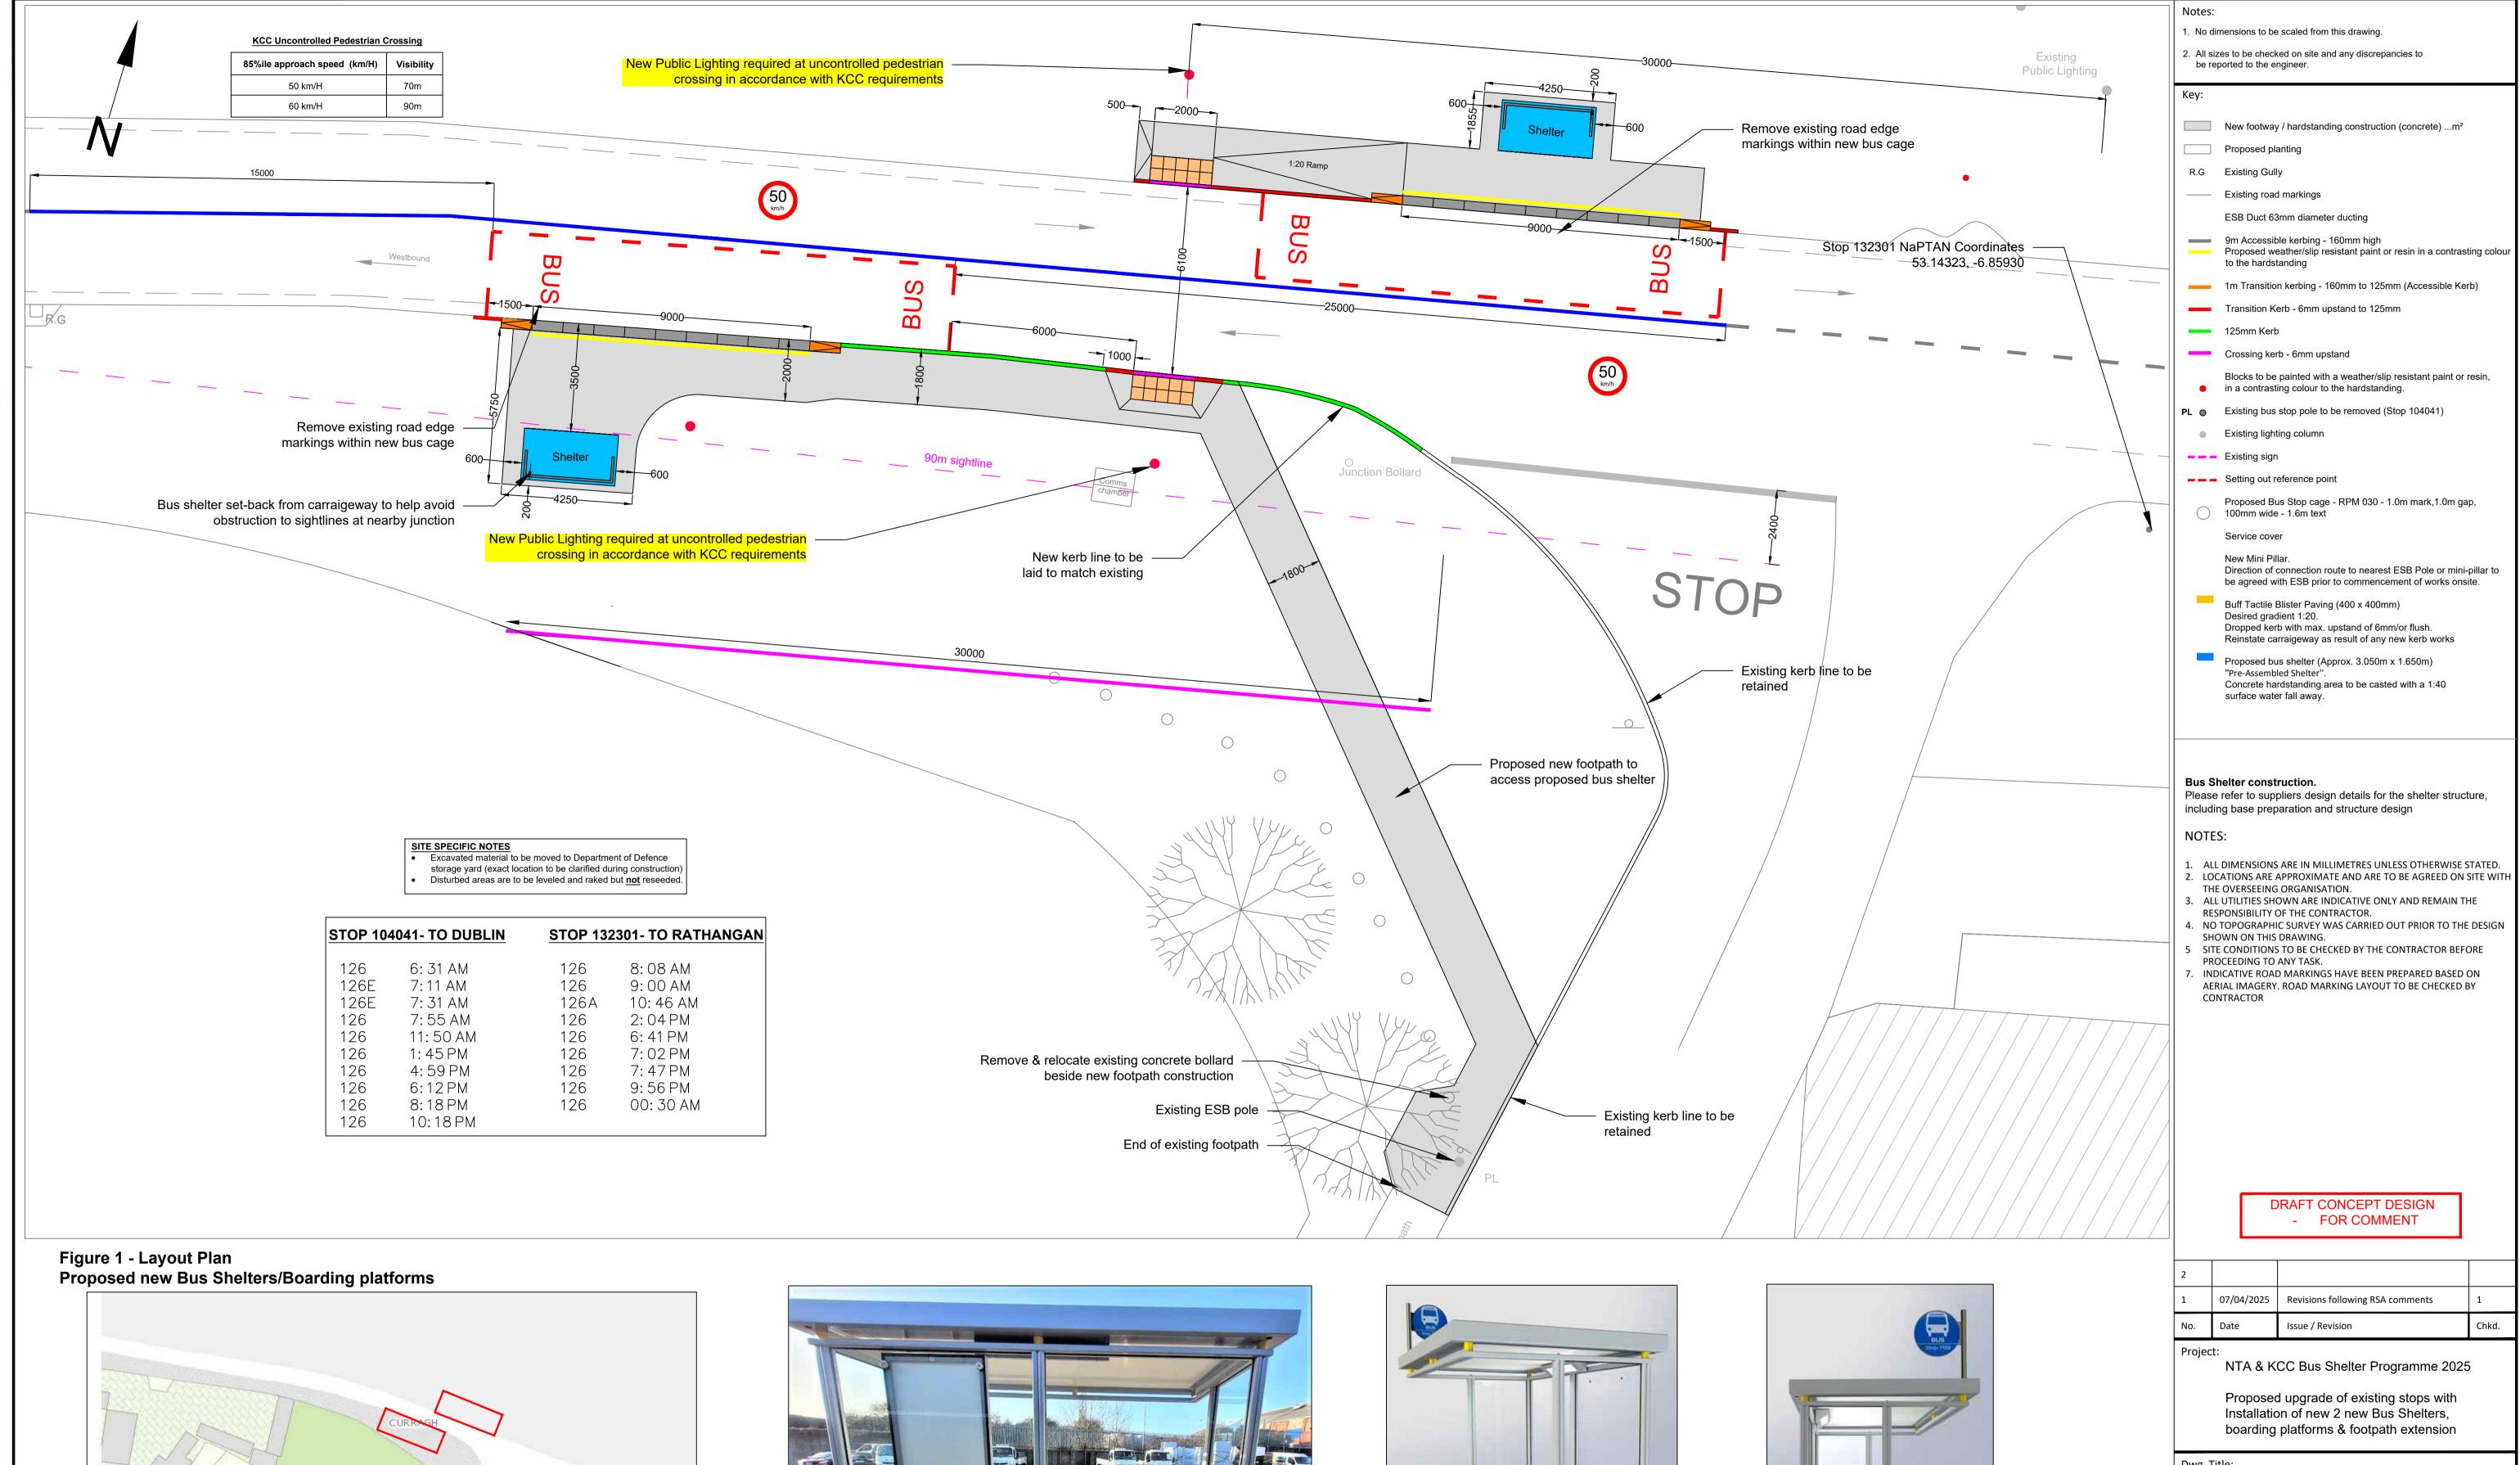

Figure 2 - Bus shelter example "Pre-Assembled Shelter"

Dwg. Title:

Maddenstown, Curragh, Co. Kildare Bus Stops 104041 & 132301 - General Arangement

| Dwg. No. <b>2025-Q1-20</b> |                | Rev. | Stage: Section 38 PART VIII |
|----------------------------|----------------|------|-----------------------------|
| Date: 03/01/2025           | Scale: NTS     |      | TENDER                      |
| Drawn: B.M                 | Approved: J.P. |      | CONTRACT                    |