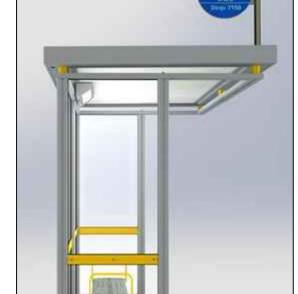

Figure 2 - Bus shelter example "Pre-Assembled Shelter"

Dwg. Title:

Maddenstown, Curragh, Co. Kildare Bus Stops 104041 & 132301 - General Arangement

| Dwg. No. <b>2025-Q1-20</b> |                | Rev. | Stage: Section 38 PART VIII |
|----------------------------|----------------|------|-----------------------------|
| Date: 03/01/2025           | Scale: NTS     |      | TENDER                      |
| Drawn: B.M                 | Approved: J.P. |      | CONTRACT                    |