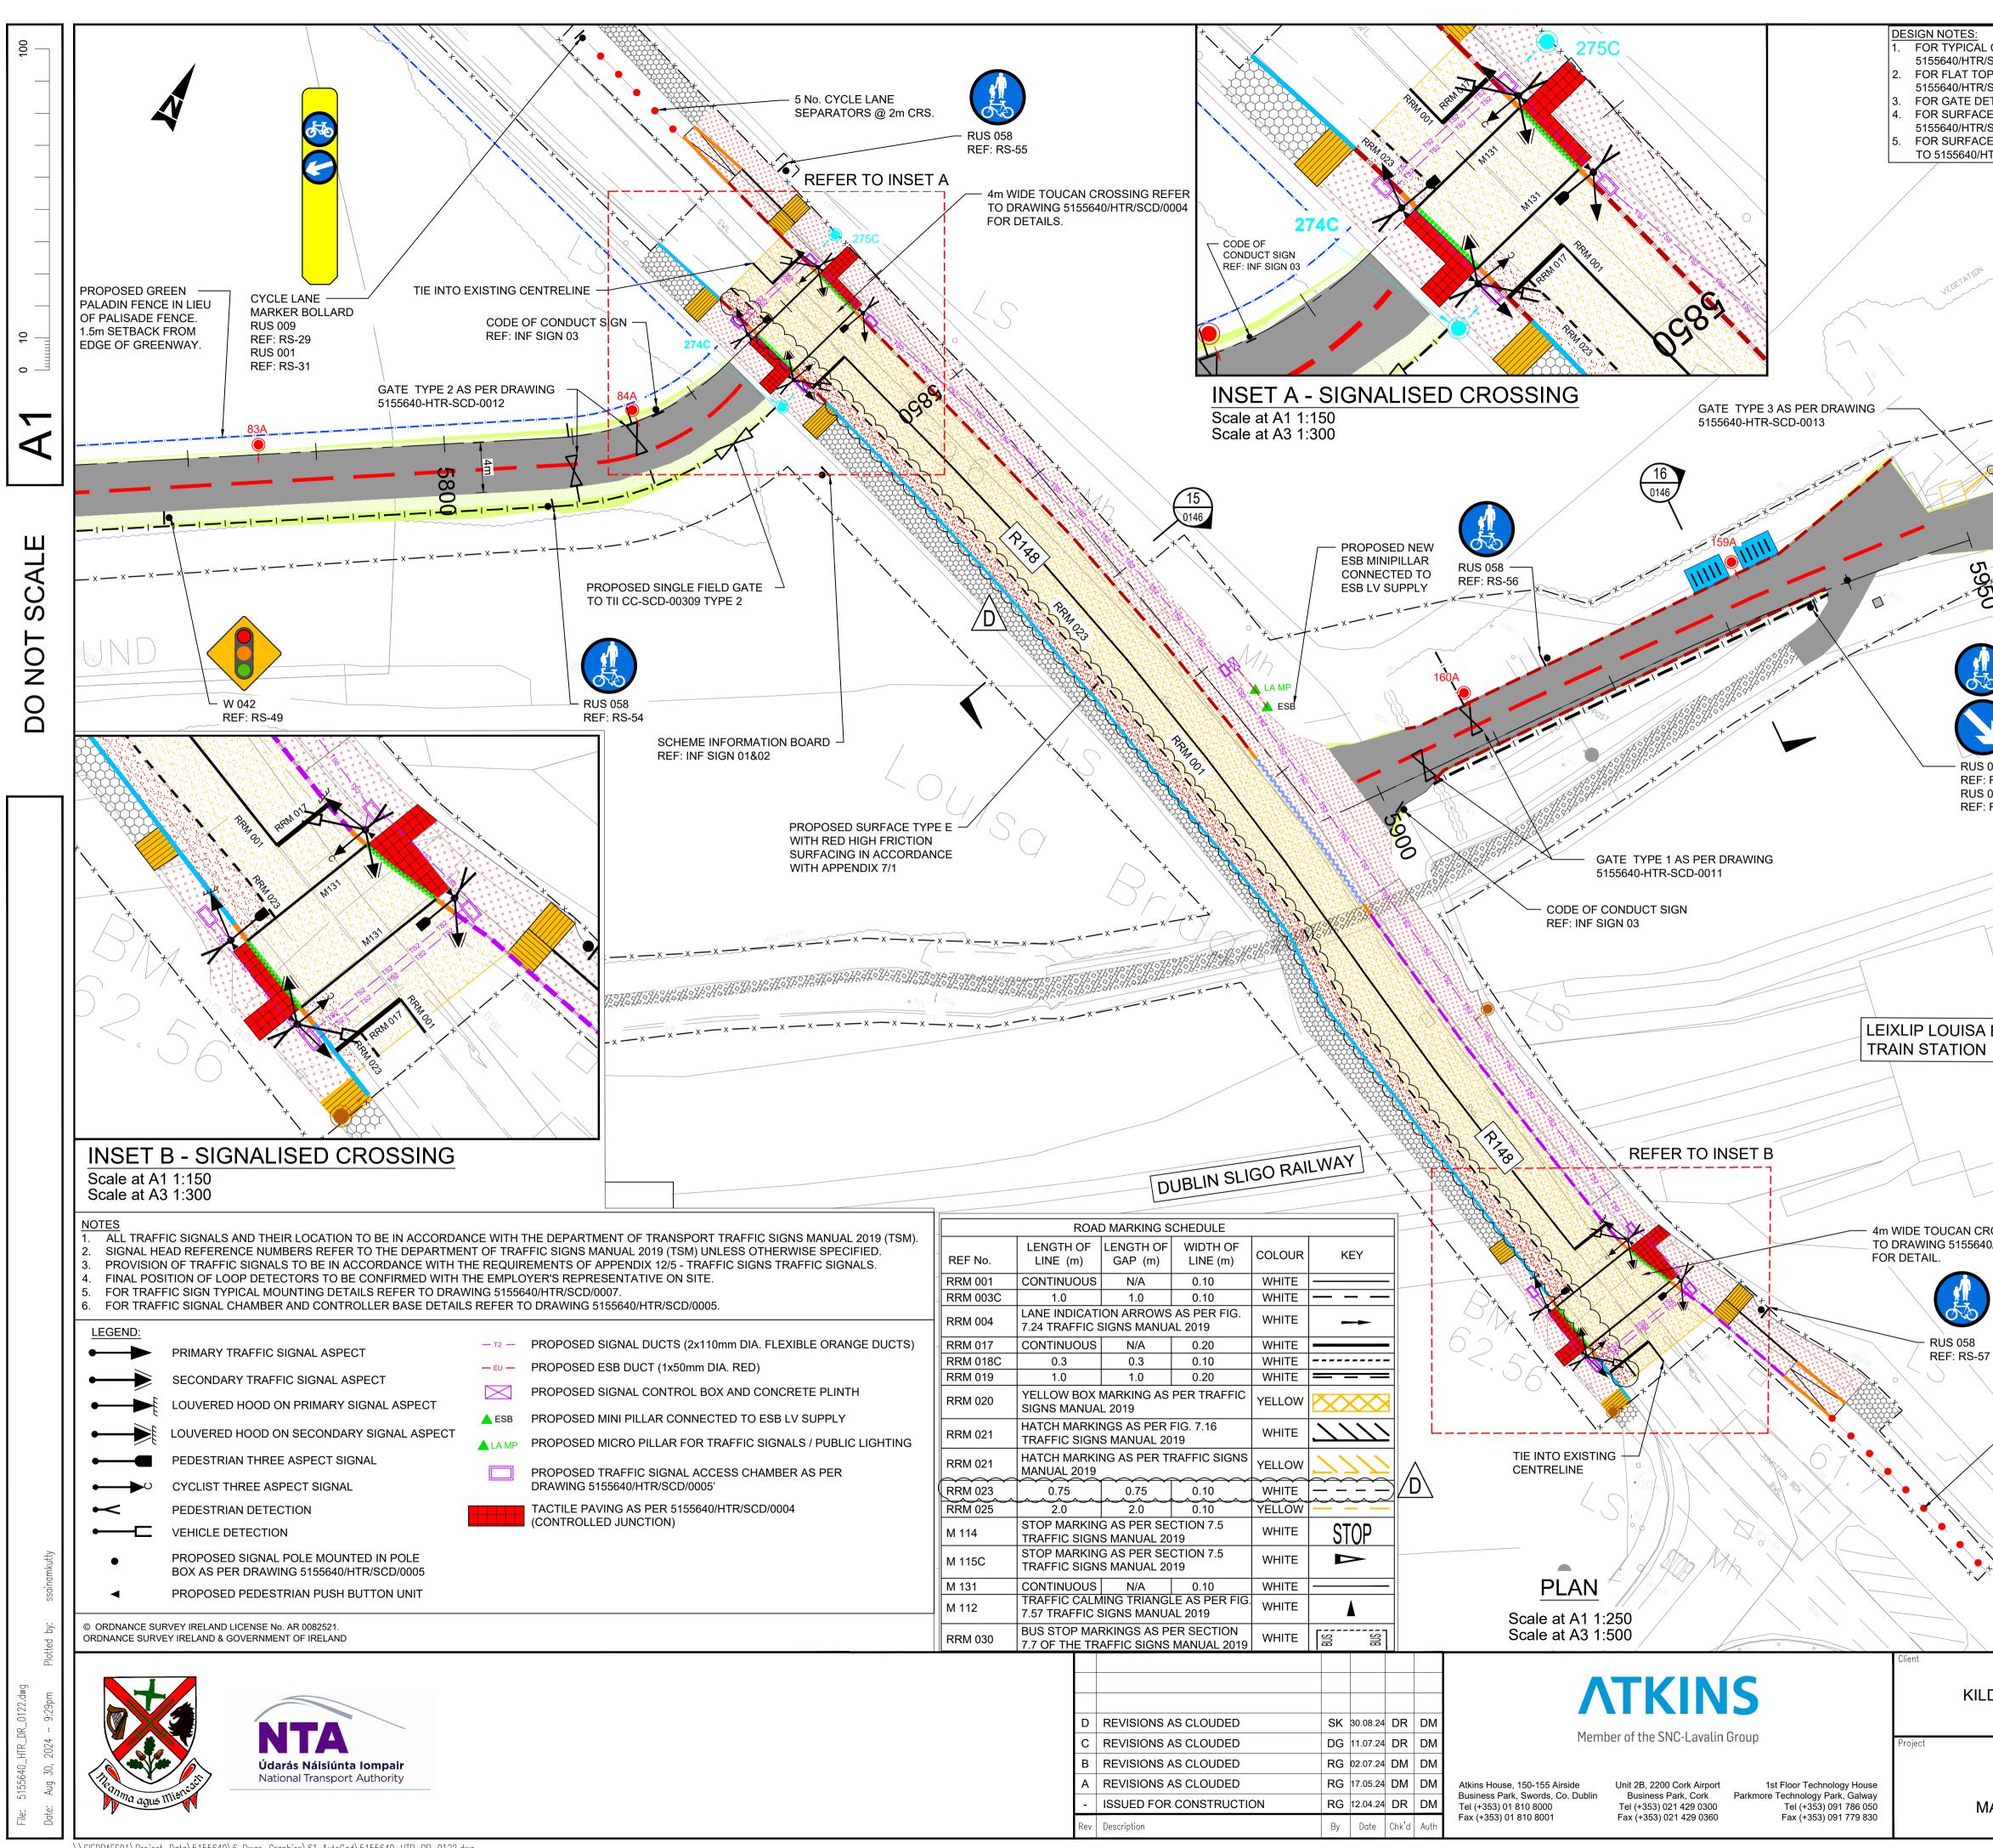

| L CROSS SECTIONS REFER TO DRAWINGS<br>X/SCD/0015 AND 5155640/HTR/SCD/0020 - 0022.                                                 | GENERAL NOTES                                                                                                                                                                                                                                                                                                                                                                                                                                                                                                                                                                                                                                                                                                                                                                                                                                                                                                                                                                                                                                                                                                                                                                                                                                                                                                                                                                                                                                                                                                                                                                                                                                                                                                                                                                                                                                                                                                                                                                                                                                                                                   |
|-----------------------------------------------------------------------------------------------------------------------------------|-------------------------------------------------------------------------------------------------------------------------------------------------------------------------------------------------------------------------------------------------------------------------------------------------------------------------------------------------------------------------------------------------------------------------------------------------------------------------------------------------------------------------------------------------------------------------------------------------------------------------------------------------------------------------------------------------------------------------------------------------------------------------------------------------------------------------------------------------------------------------------------------------------------------------------------------------------------------------------------------------------------------------------------------------------------------------------------------------------------------------------------------------------------------------------------------------------------------------------------------------------------------------------------------------------------------------------------------------------------------------------------------------------------------------------------------------------------------------------------------------------------------------------------------------------------------------------------------------------------------------------------------------------------------------------------------------------------------------------------------------------------------------------------------------------------------------------------------------------------------------------------------------------------------------------------------------------------------------------------------------------------------------------------------------------------------------------------------------|
| DP RAMP DETAILS REFER TO<br>X/SCD/0008.<br>ETAILS REFER TO 5155640/HTR/SCD/0011 - 0013.<br>CE TRANSITION / JOINT DETAILS REFER TO | <ol> <li>ALL DIMENSIONS ARE IN MILLIMETRES UNLESS<br/>NOTED OTHERWISE</li> <li>ONLY WRITTEN DIMENSIONS SHALL BE USED. NO</li> </ol>                                                                                                                                                                                                                                                                                                                                                                                                                                                                                                                                                                                                                                                                                                                                                                                                                                                                                                                                                                                                                                                                                                                                                                                                                                                                                                                                                                                                                                                                                                                                                                                                                                                                                                                                                                                                                                                                                                                                                             |
| CE TRANSITION / JOINT DETAILS REFER TO<br>X/SCD0015.<br>CE TYPE A AND TYPE B EDGE DETAILS REFER<br>HTR/SCD/0020                   | DIMENSIONS SHALL BE SCALED FROM THE<br>DRAWINGS                                                                                                                                                                                                                                                                                                                                                                                                                                                                                                                                                                                                                                                                                                                                                                                                                                                                                                                                                                                                                                                                                                                                                                                                                                                                                                                                                                                                                                                                                                                                                                                                                                                                                                                                                                                                                                                                                                                                                                                                                                                 |
| la l                                                                                          | 3. ALL LEVELS ARE IN METRES AND ARE TO MALIN<br>HEAD DATUM                                                                                                                                                                                                                                                                                                                                                                                                                                                                                                                                                                                                                                                                                                                                                                                                                                                                                                                                                                                                                                                                                                                                                                                                                                                                                                                                                                                                                                                                                                                                                                                                                                                                                                                                                                                                                                                                                                                                                                                                                                      |
|                                                                                                                                   | 4. ALL COORDINATES ARE IN METRES AND ARE TO<br>IRISH TRANSVERSE MERCATOR                                                                                                                                                                                                                                                                                                                                                                                                                                                                                                                                                                                                                                                                                                                                                                                                                                                                                                                                                                                                                                                                                                                                                                                                                                                                                                                                                                                                                                                                                                                                                                                                                                                                                                                                                                                                                                                                                                                                                                                                                        |
|                                                                                                                                   | 5. DRAWINGS ARE TO BE READ IN CONJUNCTION WITH<br>THE SPECIFICATION                                                                                                                                                                                                                                                                                                                                                                                                                                                                                                                                                                                                                                                                                                                                                                                                                                                                                                                                                                                                                                                                                                                                                                                                                                                                                                                                                                                                                                                                                                                                                                                                                                                                                                                                                                                                                                                                                                                                                                                                                             |
| 058<br>RS-25<br>202<br>RS-26                                                                                                      | LEGEND       EXTENT OF WORKS         SURFACE A: PROPOSED BITUMINOUS SURFACED         GREENWAY, TO APPENDIX 7/1         SURFACE C: RESURFACED GRIT SURFACE, TO         APPENDIX 7/1         SURFACE C: RESURFACED GRIT SURFACE, TO         APPENDIX 7/1         SURFACE D: PROPOSED BITUMINOUS INLAY TO         APPENDIX 7/1         SURFACE F: PROPOSED BITUMINOUS INLAY TO         APPENDIX 7/1         TACTILE PAVING AS PER 5155640/HTR/SCD/0004         (LNCONTROLLED JUNCTION)         TACTILE PAVING AS PER 5155640/HTR/SCD/0004         (LADDER & TRAMLINE)         RESIN BOUND ANTI-SKID STRIP (BUFF IN COLOR)         NARROWED / WIDENED GREENWAY         BITUMINOUS FOOTWAY TO APPENDIX 11/1.         PROPOSED EARTHWORKS / VERGE         EXISTING SURFACED AREA TO BE RETAINED         RE-INSTALL PAVING BLOCKS         ROYAL CANAL         PROPOSED CONCRETE FOOTWAY / BUILD-OUT         TO APPENDIX 11/1         EXISTING KERB TO BE RETAINED         TYPE A PRECAST CONCRETE KERB TO                                                                                                                                                                                                                                                                                                                                                                                                                                                                                                                                                                                                                                                                                                                                                                                                                                                                               |
|                                                                                                                                   | <ul> <li>PROPOSED TIMBER POST AND TENSION MESH<br/>FENCE TO TILCC-SCD-00320</li> <li>PROPOSED RAILING TYPE 1 TO APPENDIX 4/2</li> <li>PROPOSED RAILING TYPE 2 TO APPENDIX 4/2 OF</li> <li>PEDESTRIAN GUARDRAIL TO APPENDIX 4/2</li> <li>PROPOSED GREENWAY GATE</li> <li>SINGLE STEEL FIELD GATE TO TILSCD-00309 (TYPE Z)</li> <li>PB PROPOSED PARK BENCH AS PER APPENDIX 30/2</li> </ul>                                                                                                                                                                                                                                                                                                                                                                                                                                                                                                                                                                                                                                                                                                                                                                                                                                                                                                                                                                                                                                                                                                                                                                                                                                                                                                                                                                                                                                                                                                                                                                                                                                                                                                        |
| ROSSING REFER                                                                                                                     | <ul> <li>FS RELOCATED FISHING STAND</li> <li>MEM RELOCATED MEMORIAL</li> <li>PT PROPOSED PICNIC TABLE AS PER APPENDIX 30/2</li> <li>CC PROPOSED CYCLE COUNTERS AS PER APPENDIX 30/2</li> <li>MR PROPOSED MOORING RING TO APPENDIX 30/2</li> <li>MR PROPOSED CYCLE STANDS TO APPENDIX 30/2</li> <li>CRS PROPOSED CYCLE REPAIR STAND AS PER APPENDIX 30/2</li> </ul>                                                                                                                                                                                                                                                                                                                                                                                                                                                                                                                                                                                                                                                                                                                                                                                                                                                                                                                                                                                                                                                                                                                                                                                                                                                                                                                                                                                                                                                                                                                                                                                                                                                                                                                              |
| 9 No. CYCLE LANE<br>SEPARATORS @ 2m CRS.                                                                                          | <ul> <li>LB PROPOSED LITTER BIN AS PER APPENDIX 30/2</li> <li>PROPOSED LIGHTING COLUMNS AS PER<br/>APPENDIX 13/1 (TYPE A)</li> <li>PROPOSED LIGHTING COLUMN (ROOTING ONLY)<br/>AS PER APPENDIX 13/1 (TYPE A)</li> <li>PROPOSED LIGHTING UNITS AS PER APPENDIX<br/>13/1 (TYPE B)</li> <li>PROPOSED LIGHTING COLUMN AS PER APPENDIX</li> </ul>                                                                                                                                                                                                                                                                                                                                                                                                                                                                                                                                                                                                                                                                                                                                                                                                                                                                                                                                                                                                                                                                                                                                                                                                                                                                                                                                                                                                                                                                                                                                                                                                                                                                                                                                                    |
|                                                                                                                                   | Interfective collocities of collowing as the end of the e |
| DARE COUNTY COUNCIL                                                                                                               | Title<br>GENERAL ARRANGEMENT<br>LOUISA BRIDGE                                                                                                                                                                                                                                                                                                                                                                                                                                                                                                                                                                                                                                                                                                                                                                                                                                                                                                                                                                                                                                                                                                                                                                                                                                                                                                                                                                                                                                                                                                                                                                                                                                                                                                                                                                                                                                                                                                                                                                                                                                                   |
| THE ROYAL CANAL<br>GREENWAY                                                                                                       | Original Scale     Design/Drawn     Checked     Authorised       AS     RG     ST     UOH       SHOWN     Date     29.09.17     Date     29.09.17                                                                                                                                                                                                                                                                                                                                                                                                                                                                                                                                                                                                                                                                                                                                                                                                                                                                                                                                                                                                                                                                                                                                                                                                                                                                                                                                                                                                                                                                                                                                                                                                                                                                                                                                                                                                                                                                                                                                               |